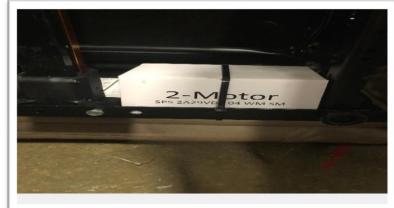

## POWER SUPPLY PLACEMENT, CONTENTS & INSTRUCTIONS

Power pack placement under the sofa and/or loveseat. This box contains the power pack along with instructions on how to assemble. There is a diagram included in the box.