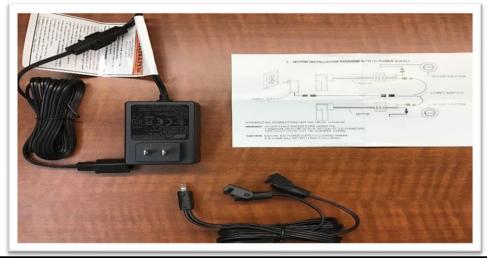

Motor Box contents. Power pack, cord and diagram instructions.

- labeled #1.
- 2. Plug the y-cable cord into the power pack cord highlighted above in pink #2. It is a male/female connection that locks in once they are connected.
- 3. Plug the power supply cord into the electrical outlet highlighted above in green#3. You should see a green light on the power supply box signaling that you have power to the cord.