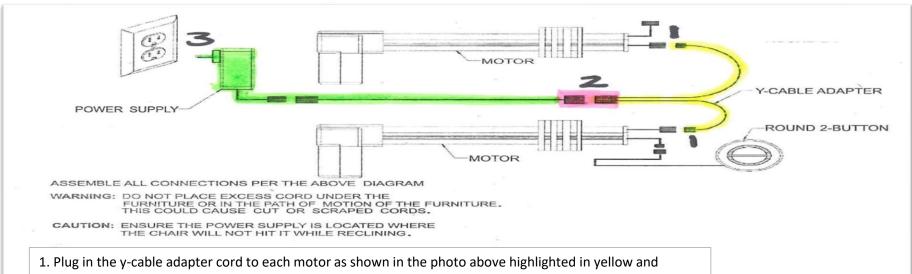

Motor Box contents. Power pack, cord and diagram instructions.

- labeled #1.
- 2. Plug the y-cable cord into the power pack cord highlighted above in pink #2. It is a male/female connection that locks in once they are connected.
- 3. Plug the power supply cord into the electrical outlet highlighted above in green#3. You should see a green light on the power supply box signaling that you have power to the cord.