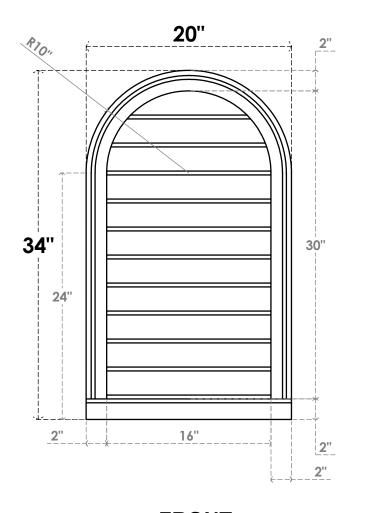

## GVPRT20X3403SN

20"W X 34"H ROUND TOP SURFACE MOUNT PVC GABLE VENT: NON-FUNCTIONAL, W/ 2"W X 2"P **BRICKMOULD SILL FRAME** 

**FRONT** 

SIDE

LOUVER HEIGHT: 2 3/4"

LOUVER QTY: 11

1. INSTALLATION TO BE COMPLETED IN ACCORDANCE WITH MANUFACTURER'S SPECIFICATIONS.
2. DRAWING MAY NOT BE TO SCALE