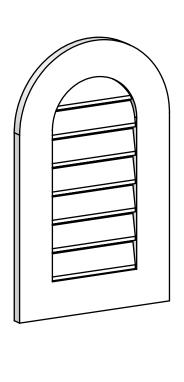

## GVPRT16X2601SF

16"W X 26"H ROUND TOP SURFACE MOUNT PVC GABLE VENT: FUNCTIONAL, W/ 3-1/2"W X 1"P STANDARD FRAME

**VENTING AREA: 13.5 SQ IN** 

LOUVER HEIGHT: 2 3/4"

LOUVER QTY: 7

**FRONT** 

SIDE

1. INSTALLATION TO BE COMPLETED IN ACCORDANCE WITH MANUFACTURER'S SPECIFICATIONS. 2. DRAWING MAY NOT BE TO SCALE