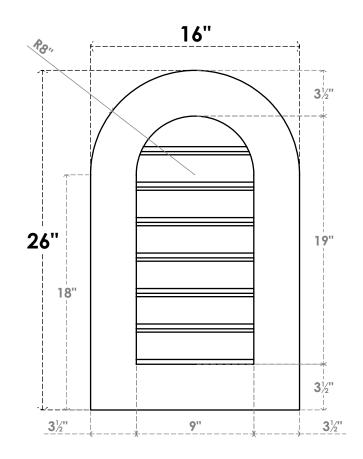

## GVPRT16X2601SF

16"W X 26"H ROUND TOP SURFACE MOUNT PVC GABLE VENT: FUNCTIONAL, W/ 3-1/2"W X 1"P STANDARD FRAME

**VENTING AREA: 13.5 SQ IN** 

LOUVER HEIGHT: 2 3/4"

LOUVER QTY: 7

**FRONT** 

SIDE

1. INSTALLATION TO BE COMPLETED IN ACCORDANCE WITH MANUFACTURER'S SPECIFICATIONS. 2. DRAWING MAY NOT BE TO SCALE