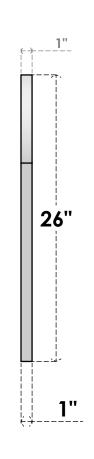

## GVPRT16X2601SF

16"W X 26"H ROUND TOP SURFACE MOUNT PVC GABLE VENT: FUNCTIONAL, W/ 3-1/2"W X 1"P STANDARD FRAME

**VENTING AREA: 13.5 SQ IN** 

LOUVER HEIGHT: 2 3/4"

LOUVER QTY: 7

**FRONT** 

SIDE

1. INSTALLATION TO BE COMPLETED IN ACCORDANCE WITH MANUFACTURER'S SPECIFICATIONS. 2. DRAWING MAY NOT BE TO SCALE