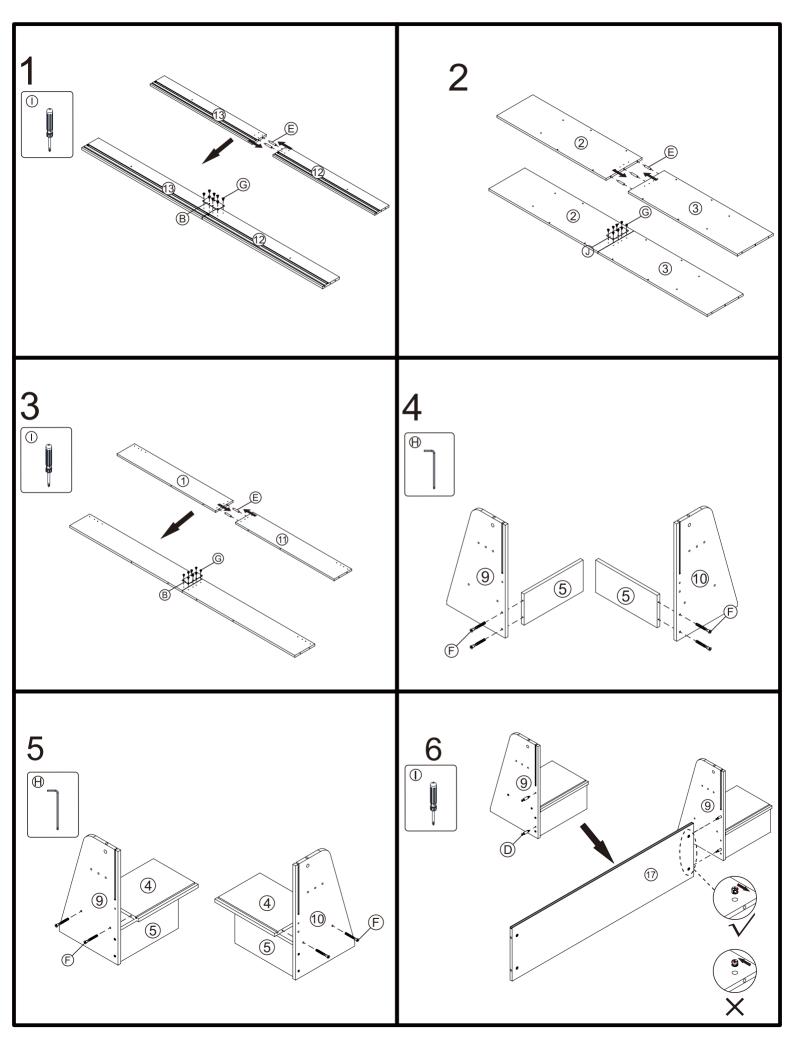

#### Components List

A retainer\* 2 B connector\* 5 C nut\* 6 Dbolt\*6

E dowel\*13 F bolt\*52 G bolt\*42 (H) Allen wrench\*1