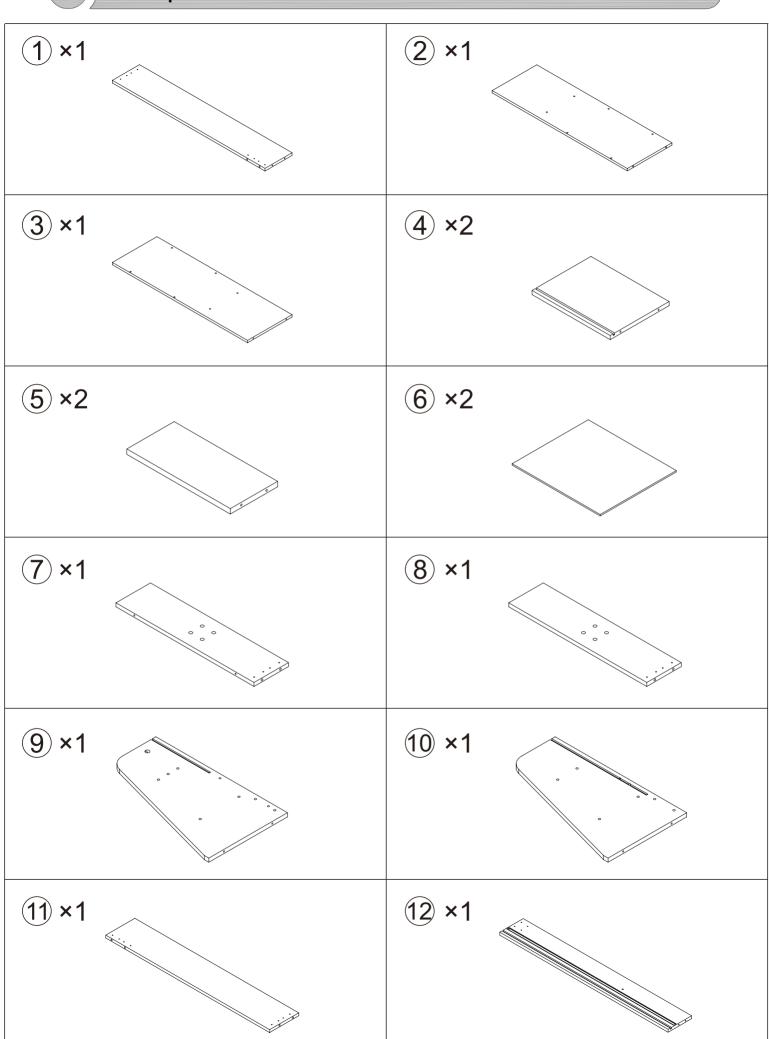

#### Components List

A retainer\* 2 B connector\* 5 C nut\* 6 Dbolt\*6

E dowel\*13 F bolt\*52 G bolt\*42 (H) Allen wrench\*1

## Components List