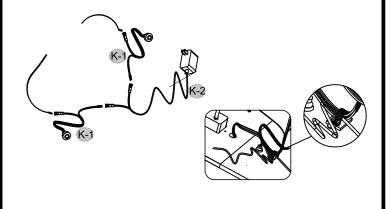

## Components List

27 Install the plastic corner code between the back plate and the top plate.

Connect the touch dimmerbu ttons(K-1) b the power cord(K-2). Organize the cablesusing the tie cables(M) to neatly arrange them. First remove the backing of the tie cables, then push hard to place the cable tie where desired.