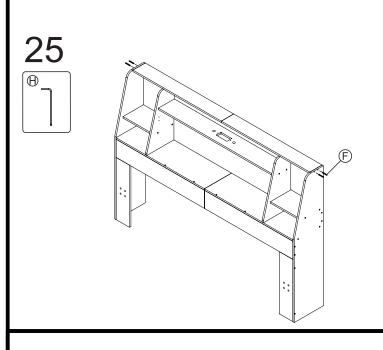

#### Components List

A retainer\* 2 B connector\* 5 C nut\* 6 Dbolt\*6

E dowel\*13 F bolt\*52 G bolt\*42 (H) Allen wrench\*1