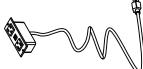

## Components List

27 Install the plastic corner code between the back plate and the top plate.

Connect the touch dimmerbu ttons(K-1) b the power cord(K-2). Organize the cablesusing the tie cables(M) to neatly arrange them. First remove the backing of the tie cables, then push hard to place the cable tie where desired.