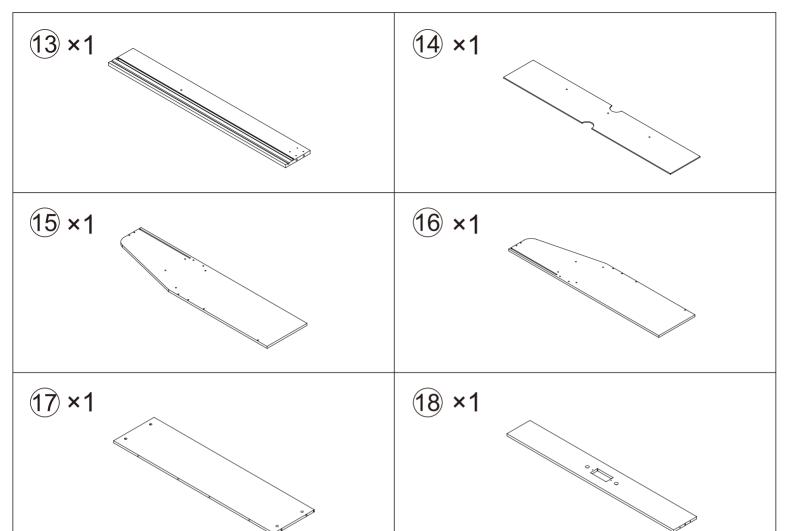

#### Components List

A retainer\* 2 B connector\* 5 C nut\* 6 Dbolt\*6

E dowel\*13 F bolt\*52 G bolt\*42 (H) Allen wrench\*1

## Components List