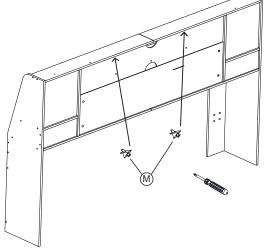

## Components List

27 Install the plastic corner code between the back plate and the top plate.

Connect the touch dimmerbu ttons(K-1) b the power cord(K-2). Organize the cablesusing the tie cables(M) to neatly arrange them. First remove the backing of the tie cables, then push hard to place the cable tie where desired.