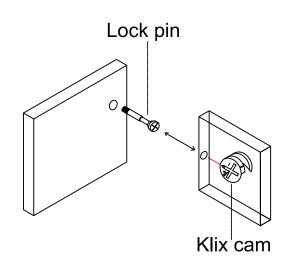

#### **FUNCTION OF KLIX CAM**

1/2 RIGHT **TURN FOR** LOCKING

MAKE SURE THE ARROW OVER AGAINST THE TOPSIDE OF CAM LOCK PIN BEFORE INSERTING INTO THE PANEL'S HOLE

#### **IMPORTANT!**

After 180° right turn, if there is a gap between the boards, please check whether the cam lock pin is tightened enough.