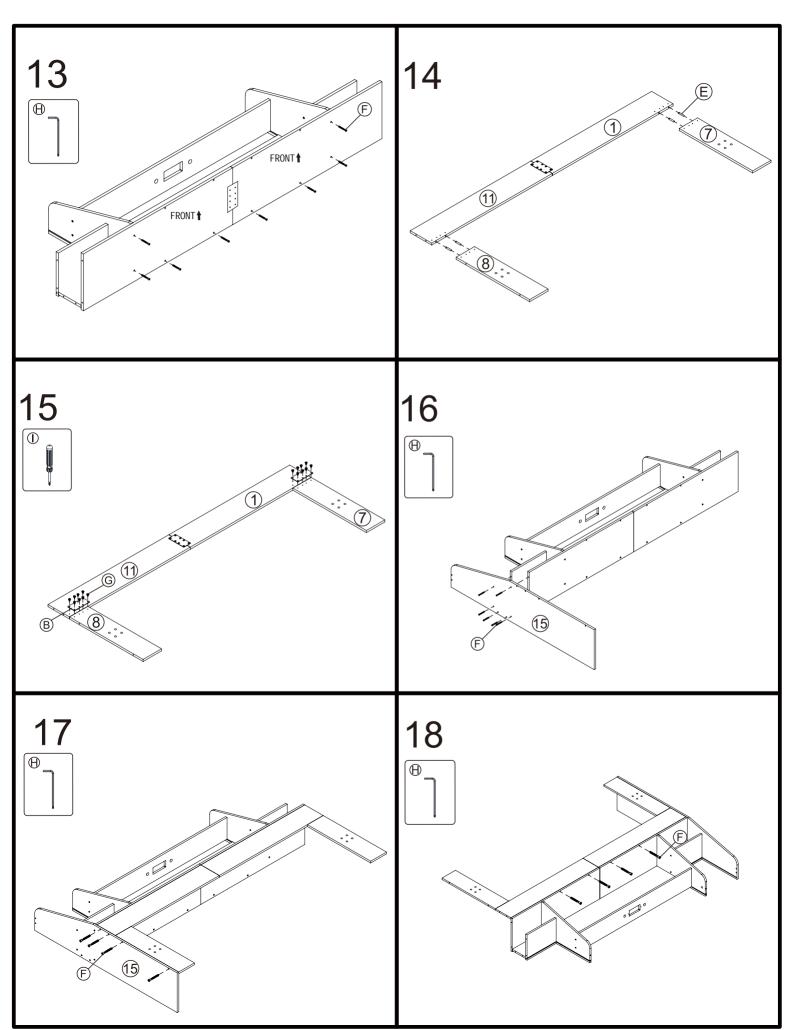

#### Components List

A retainer\* 2 B connector\* 5 C nut\* 6 Dbolt\*6

E dowel\*13 F bolt\*52 G bolt\*42 (H) Allen wrench\*1