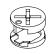

#### **FUNCTION OF KLIX CAM**

1/2 RIGHT **TURN FOR** LOCKING

MAKE SURE THE ARROW OVER AGAINST THE TOPSIDE OF CAM LOCK PIN BEFORE INSERTING INTO THE PANEL'S HOLE

#### **IMPORTANT!**

After 180° right turn, if there is a gap between the boards, please check whether the cam lock pin is tightened enough.