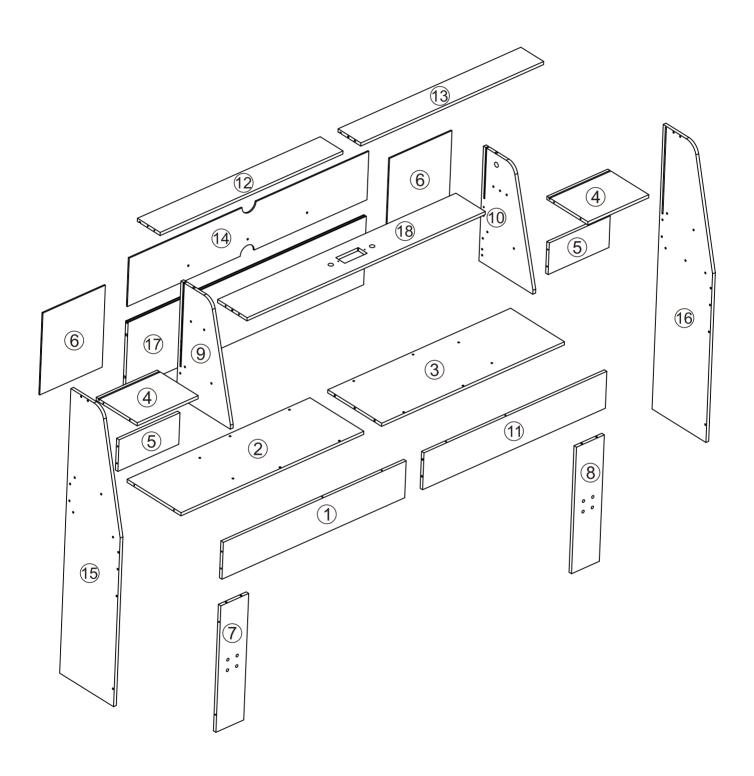

#### Components List

A retainer\* 2 B connector\* 5 C nut\* 6 Dbolt\*6

E dowel\*13 F bolt\*52 G bolt\*42 (H) Allen wrench\*1

## Components List