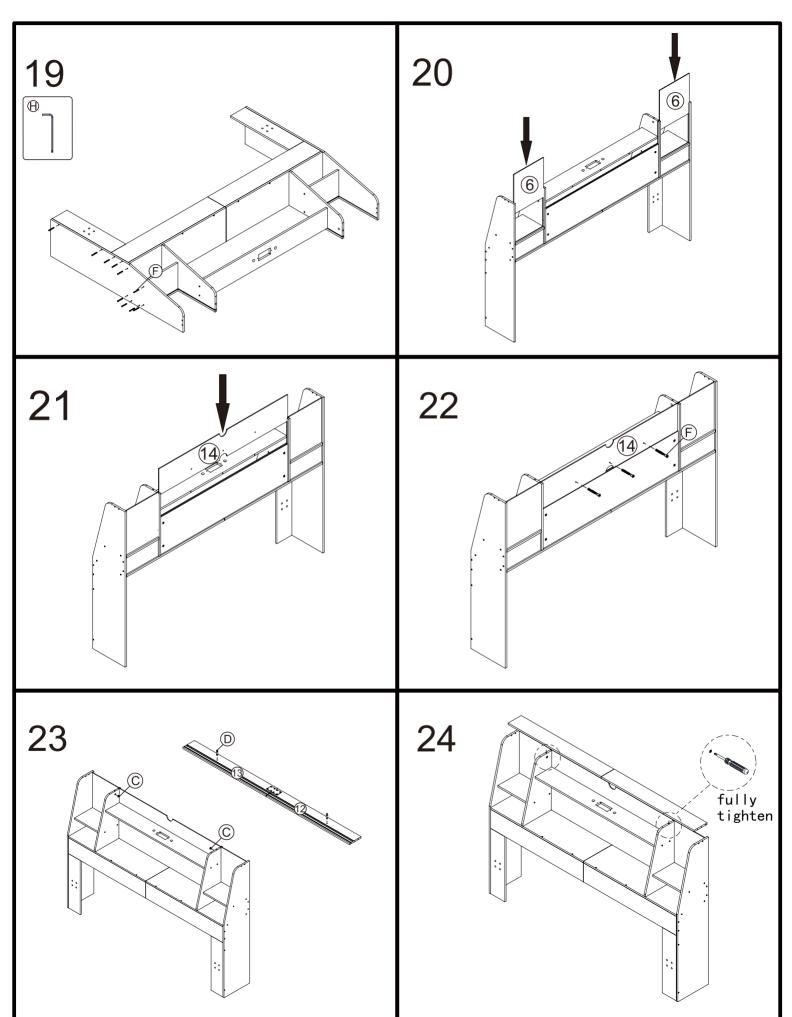

#### Components List

A retainer\* 2 B connector\* 5 C nut\* 6 Dbolt\*6

E dowel\*13 F bolt\*52 G bolt\*42 (H) Allen wrench\*1