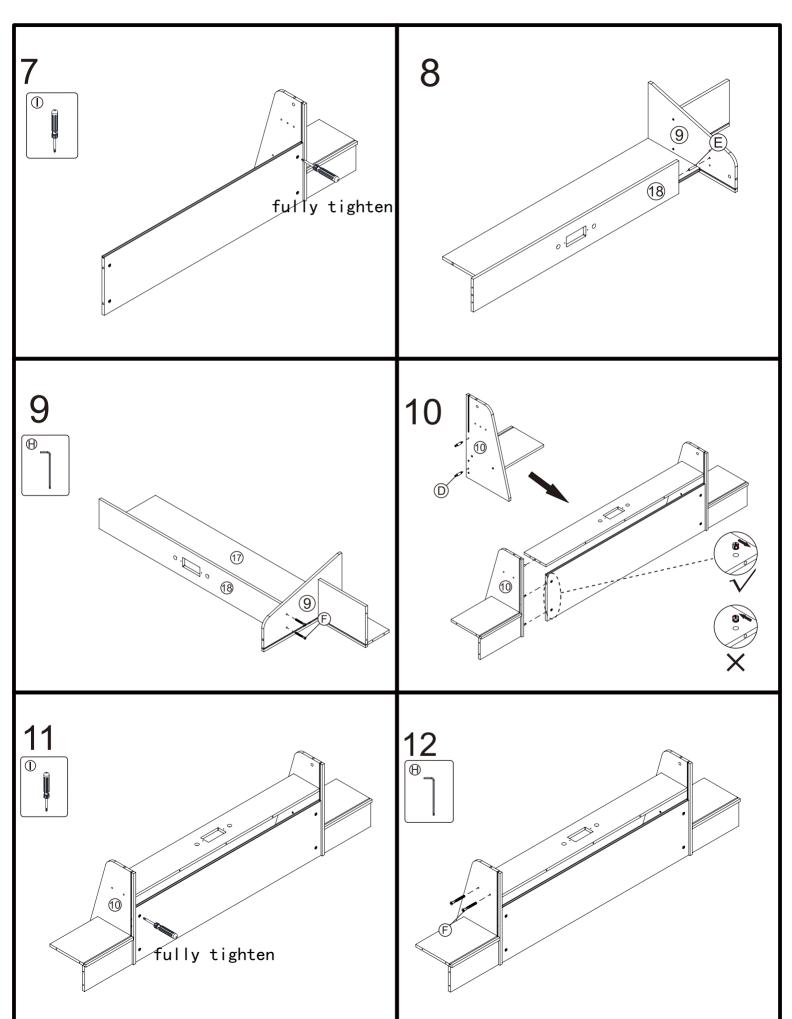

#### Components List

A retainer\* 2 B connector\* 5 C nut\* 6 Dbolt\*6

E dowel\*13 F bolt\*52 G bolt\*42 (H) Allen wrench\*1