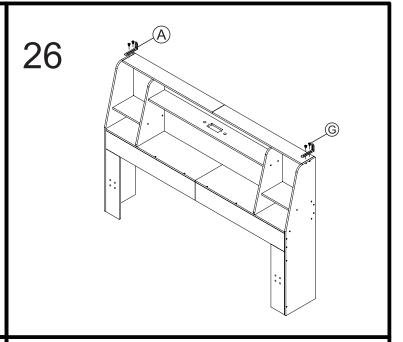

#### Components List

A retainer\* 2 B connector\* 5 C nut\* 6 Dbolt\*6

E dowel\*13 F bolt\*52 G bolt\*42 (H) Allen wrench\*1