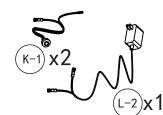

## Components List

27 Install the plastic corner code between the back plate and the top plate.

Connect the touch dimmerbu ttons(K-1) b the power cord(K-2). Organize the cablesusing the tie cables(M) to neatly arrange them. First remove the backing of the tie cables, then push hard to place the cable tie where desired.