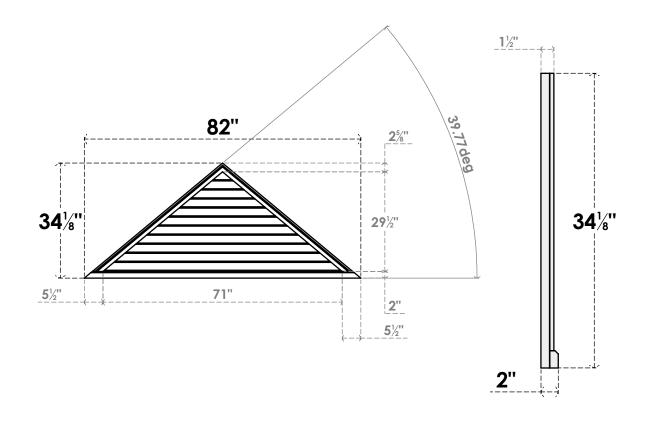

## GVPTR82X3403SN

82"W X 34-1/8"H TRIANGLE SURFACE MOUNT PVC GABLE VENT 10/12 PITCH: NON-FUNCTIONAL, W/2"W X 2"P BRICKMOULD SILL FRAME

**FRONT** 

SIDE

LOUVER HEIGHT: 2 5/8"

LOUVER QTY: 11

1. INSTALLATION TO BE COMPLETED IN ACCORDANCE WITH MANUFACTURER'S SPECIFICATIONS. 2. DRAWING MAY NOT BE TO SCALE