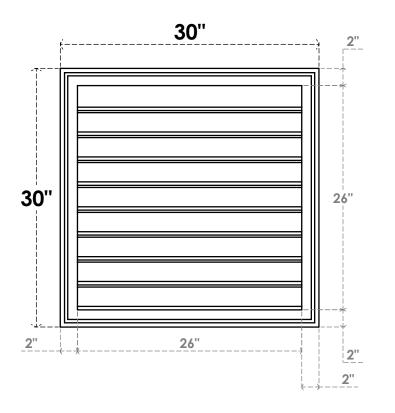

## GVPVE30X3002SF

30"W X 30"H RECTANGLE SURFACE MOUNT PVC GABLE VENT: FUNCTIONAL, W/ 2"W X 1-1/2"P **BRICKMOULD FRAME** 

**VENTING AREA: 52 SQ IN** LOUVER HEIGHT: 2 7/8"

LOUVER QTY: 9

**FRONT** 

SIDE

EKENA MILLWORK 2300 WEST MAIN ST. CLARKSVILLE, TX 75426 TOLL FREE: 866-607-0453 WWW.EKENAMILLWORK.COM