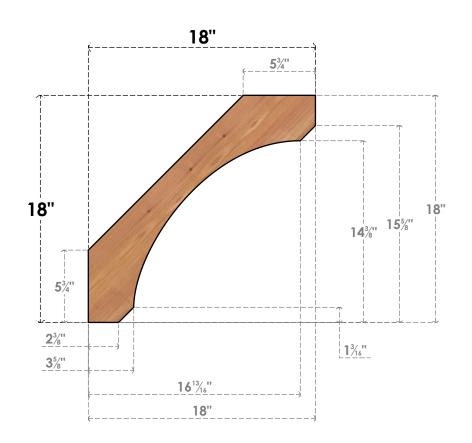

## BRC06X18X18LEC00SWR

5 1/2"W X 18"D X 18"H LEGACY SMOOTH BRACE, WESTERN RED CEDAR

## SIDE