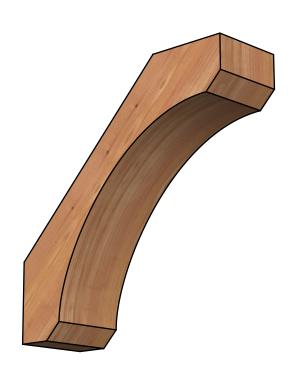

## BRC06X18X18LEC00SWR

5 1/2"W X 18"D X 18"H LEGACY SMOOTH BRACE, WESTERN RED CEDAR