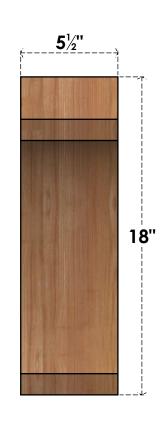

## BRC06X18X18LEC00SWR

5 1/2"W X 18"D X 18"H LEGACY SMOOTH BRACE, WESTERN RED CEDAR

## **FRONT**

**EKENA MILLWORK** 2300 WEST MAIN ST. CLARKSVILLE, TX 75426 TOLL FREE: 866-607-0453 WWW.EKENAMILLWORK.COM