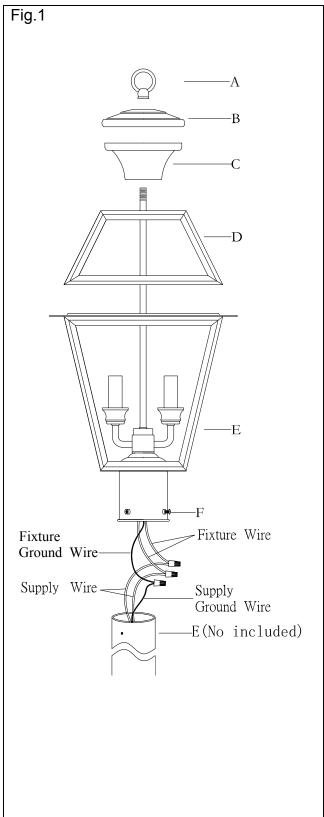

## ASSEMBLING THE FIXTURE (Fig.1).

- 1. Carefully unpack new fixture and lay all the parts on a clear surface.Take care not to lose any small parts necessary for installation.
- 2. NOTE: Discharge of the loop(A), take out cover(B),(C) and glass shade(D).
- 3. Install the light bulbs(no included) in accordance with the fixture' s specifications. DO NOT EXCEED THE MAXIMUM WATTAGE RATING!
- 4. Attach the glass shade(D) to the lamp body(E) ,aligning the top center hole with the pipe screw, attach the cover(C) and (B) to the glass shade(D), then lock it securely with the loop(A).
- 5. Attach the assembly lamp body onto the post(E, no included) and lock it securely with the screw (F).