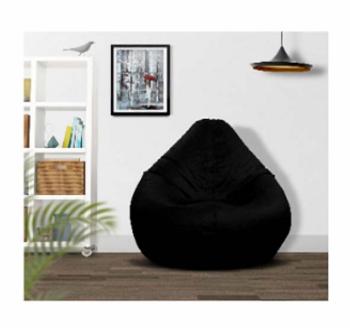

## **Trendy Comfort**

A soft leatherette fabric with premium look and feel, the bean bag is an ideal addition to your home or office décor. You will love sitting on this comfortable beanbag this bean bag has a trendy design and is built for your comfort and relaxation after a prolonged day at work.

## **Therapeutic Benefits**

Due to its no repulsive fitting, bean bag as a furniture item helps in relieving pain, relaxing and loosening the body. The beans inside gets spread accordingly to your body shape.