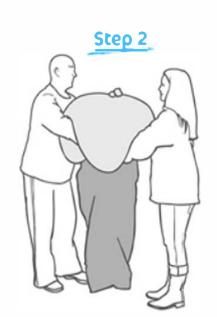

Check Bean Bag Bottom & Open Velcro along with Zipper, Keep Bean Bag Mouth Wide Open while filling it.

Pro Tip - Keep your windows/door Closed & Fans Off.

Gently Push bean filler bag mouth into open Bean Bag Cover mouth and fill the cover very slowly.