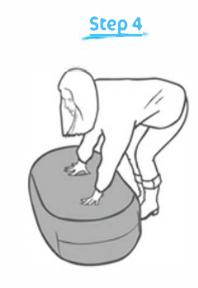

Check Bean Bag Bottom & Open Velcro along with Zipper, Keep Bean Bag Mouth Wide Open while filling it.

Pro Tip - Keep your windows/door Closed & Fans Off.

Gently Push bean filler bag mouth into open Bean Bag Cover mouth and fill the cover very slowly.

Once bean bag cover gets filled, Gently close the zipper first, and press the Velcro tightly.

Now you are ready to feel the nirvana, Sit on it directly and enjoy various sitting positions.

BEAN BAG COVER ONLY