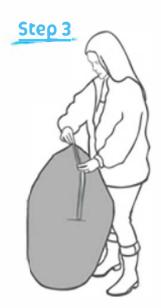

Once bean bag cover gets filled, Gently close the zipper first, and press the Velcro tightly.

Now you are ready to feel the nirvana, Sit on it directly and enjoy various sitting positions.

BEAN BAG COVER ONLY