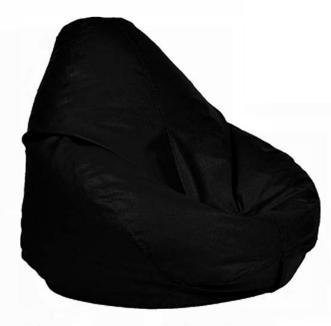

## **Trendy Comfort**

A soft leatherette fabric with premium look and feel, the bean bag is an ideal addition to your home or office décor. You will love sitting on this comfortable beanbag this bean bag has a trendy design and is built for your comfort and relaxation after a prolonged day at work.

## **Therapeutic Benefits**

Due to its no repulsive fitting, bean bag as a furniture item helps in relieving pain, relaxing and loosening the body. The beans inside gets spread accordingly to your body shape.