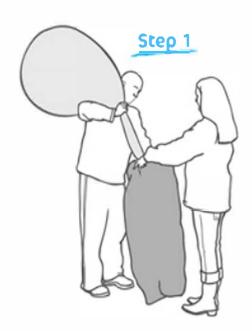

Check Bean Bag Bottom & Open Velcro along with Zipper, Keep Bean Bag Mouth Wide Open while filling it.

Pro Tip - Keep your windows/door Closed & Fans Off.

Gently Push bean filler bag mouth into open Bean Bag Cover mouth and fill the cover very slowly.