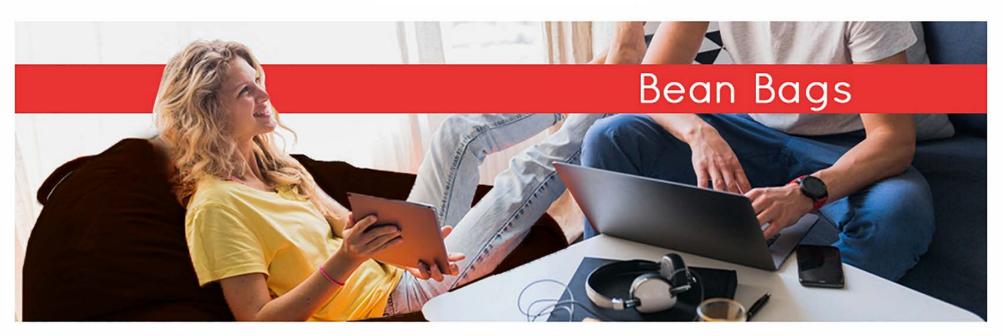

## **Trendy Comfort**

A soft leatherette fabric with premium look and feel, the bean bag is an ideal addition to your home or office décor. You will love sitting on this comfortable beanbag this bean bag has a trendy design and is built for your comfort and relaxation after a prolonged day at work.

## **Therapeutic Benefits**

Due to its no repulsive fitting, bean bag as a furniture item helps in relieving pain, relaxing and loosening the body. The beans inside gets spread accordingly to your body shape.