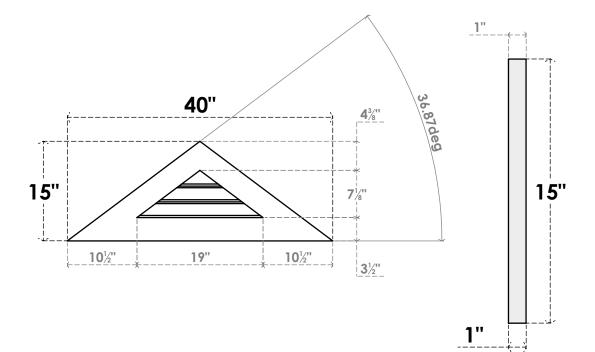

## GVPTR40X1501SF

40"W X 15"H TRIANGLE SURFACE MOUNT PVC GABLE VENT 9/12 PITCH: FUNCTIONAL, W/ 3-1/2"W X 1"P STANDARD FRAME

**VENTING AREA: 4.75 SQ IN** LOUVER HEIGHT: 2 3/8"

LOUVER QTY: 3

**FRONT** 

SIDE

1. INSTALLATION TO BE COMPLETED IN ACCORDANCE WITH MANUFACTURER'S SPECIFICATIONS. 2. DRAWING MAY NOT BE TO SCALE