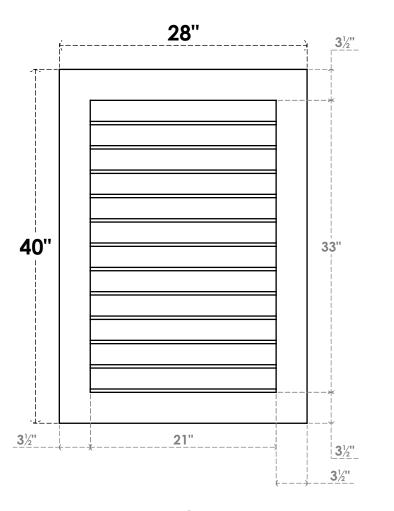

## GVPVE28X4001SN

28"W X 40"H RECTANGLE SURFACE MOUNT PVC GABLE VENT: NON-FUNCTIONAL, W/ 3-1/2"W X 1"P STANDARD FRAME

**FRONT** 

SIDE

LOUVER HEIGHT: 2 3/4"

LOUVER QTY: 12

EKENA MILLWORK 2300 WEST MAIN ST. CLARKSVILLE, TX 75426 TOLL FREE: 866-607-0453 WWW.EKENAMILLWORK.COM