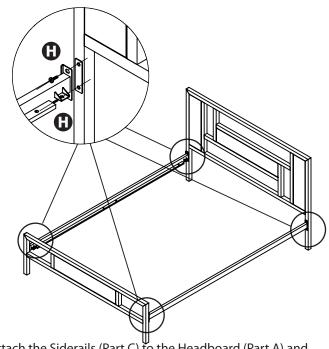

### STEP 1

Attach the Siderails (Part C) to the Headboard (Part A) and Footboard (Part B) using 20mm bolts (PartH).