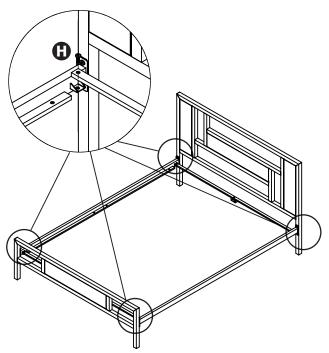

### STEP 2

Attach the Crossbars (Part E) to the Siderails using two 20mm bolts (Part H) for each Crossbar.

# STEP 3

Install the Center Support (Part D) by inserting one 60mm bolt (Part K) through the Crossbar and Center Support at both ends of the bed. Then screw the end of each 60mm bolt into a Support Leg (Part F). Attach the remaining two Support Legs to the Center Support using the 40mm bolts (Part J).