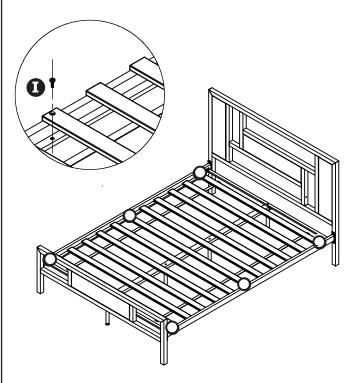

### STEP 4

Roll out the Wood Slat System (Part G) and secure it in place using the eight 25mm bolts (Part I).