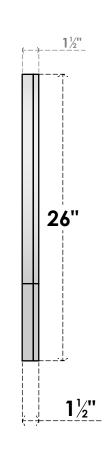

## GVPRT38X2602SF

38"W X 26"H ROUND TOP SURFACE MOUNT PVC GABLE VENT: FUNCTIONAL, W/ 2"W X 1-1/2"P **BRICKMOULD FRAME** 

**VENTING AREA: 52.81 SQ IN** 

LOUVER HEIGHT: 2 3/4"

LOUVER QTY: 8

**FRONT** 

SIDE

1. INSTALLATION TO BE COMPLETED IN ACCORDANCE WITH MANUFACTURER'S SPECIFICATIONS. 2. DRAWING MAY NOT BE TO SCALE