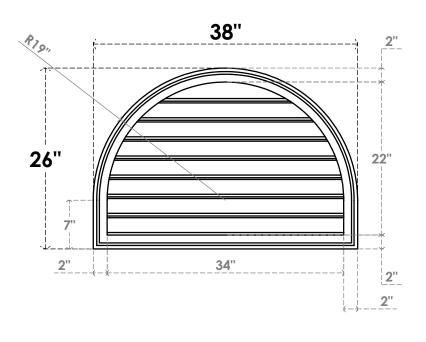

## GVPRT38X2602SF

38"W X 26"H ROUND TOP SURFACE MOUNT PVC GABLE VENT: FUNCTIONAL, W/ 2"W X 1-1/2"P **BRICKMOULD FRAME** 

**VENTING AREA: 52.81 SQ IN** 

LOUVER HEIGHT: 2 3/4"

LOUVER QTY: 8

**FRONT** 

SIDE

1. INSTALLATION TO BE COMPLETED IN ACCORDANCE WITH MANUFACTURER'S SPECIFICATIONS. 2. DRAWING MAY NOT BE TO SCALE