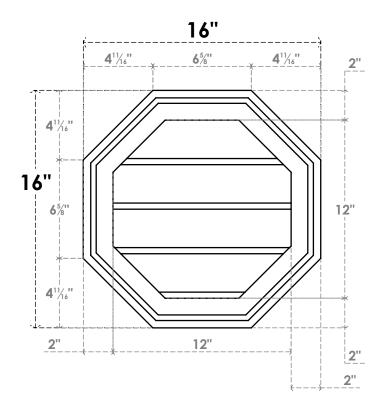

## GVPOC16X1602SN

16"W X 16"H OCTAGONAL SURFACE MOUNT PVC GABLE VENT: NON-FUNCTIONAL, W/ 2"W X 1-1/2"P BRICKMOULD FRAME

**FRONT** 

SIDE

LOUVER HEIGHT: 3" LOUVER QTY: 4