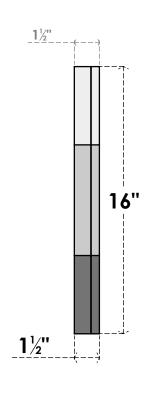

## GVPOC16X1602SN

16"W X 16"H OCTAGONAL SURFACE MOUNT PVC GABLE VENT: NON-FUNCTIONAL, W/ 2"W X 1-1/2"P BRICKMOULD FRAME

**FRONT** 

SIDE

LOUVER HEIGHT: 3" LOUVER QTY: 4