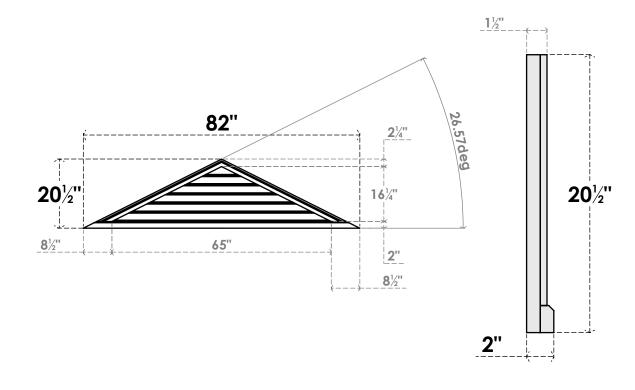

## GVPTR82X2103SF

82"W X 20-1/2"H TRIANGLE SURFACE MOUNT PVC GABLE VENT 6/12 PITCH: FUNCTIONAL, W/ 2"W X 2"P BRICKMOULD SILL FRAME

**VENTING AREA: 40.66 SQ IN** LOUVER HEIGHT: 2 3/4"

LOUVER QTY: 6

**FRONT** 

SIDE

1. INSTALLATION TO BE COMPLETED IN ACCORDANCE WITH MANUFACTURER'S SPECIFICATIONS. 2. DRAWING MAY NOT BE TO SCALE

3. THIS DRAWING IS INTENDED FOR DESIGN AND PLANNING PURPOSES ONLY.

4. ALL INFORMATION CONTAINED HEREIN WAS CURRENT AT THE TIME OF DEVELOPMENT BUT MUST BE REVIEWED AND APPROVED BY THE PRODUCT MANUFACTURER TO BE CONSIDERED ACCURATE.