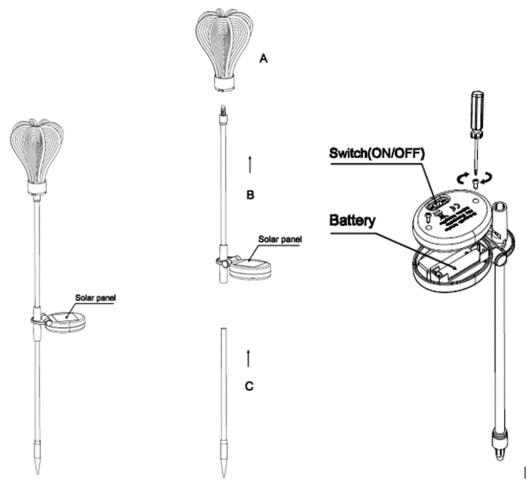

#### Instructions:

- First assemble the solar light. Make sure that the solar panel is facing up.
- The on/off switch is located on the underside of the solar panel. To use, turn the on/off switch to the on position.
- For best results, allow to charge in direct sunlight for a minimum of 8 hours.
- After fully charged, product will automatically light at night when turned on.
- To extend battery life, turn to the off position when not in use.
- To replace the battery, use a screwdriver to unscrew the bottom panel from the solar light. Replace rechargeable battery with the same type of battery.
- Battery: Rechargeable AAA Ni-Mh 200mAh 1.2V 1pc (included)

### Trouble Shooting Tips:

If your solar light does not turn on at night, it may be caused by the following:

• Check to see if the switch is in the "OFF" position.

**Resolution:** Push the switch to the "ON" position and allow the solar light to be charged for at least 8 hours in direct sunlight.

• Battery may not be fully charged.

**Resolution:** Make sure the solar light is placed in an area where the solar panel receives the maximum amount of full direct sunlight every day.

- The solar light may be located too close to other light sources (such as porch light or street lantern). **Resolution:** Relocate away from external light source.
- The rechargeable battery may need to be replaced.

**Resolution:** Replace with batteries of identical specification.