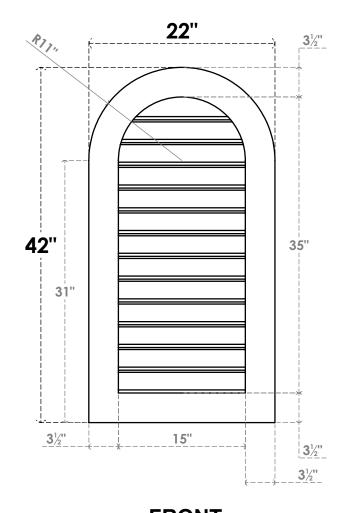

## GVPRT22X4201SF

22"W X 42"H ROUND TOP SURFACE MOUNT PVC GABLE VENT: FUNCTIONAL, W/ 3-1/2"W X 1"P STANDARD FRAME

**VENTING AREA: 44.15 SQ IN** 

LOUVER HEIGHT: 2 3/4"

LOUVER QTY: 13

**FRONT** 

SIDE

1. INSTALLATION TO BE COMPLETED IN ACCORDANCE WITH MANUFACTURER'S SPECIFICATIONS. 2. DRAWING MAY NOT BE TO SCALE