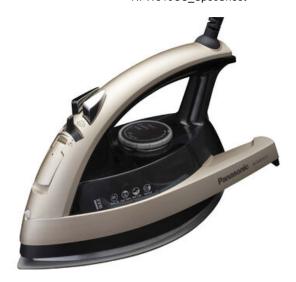

# 360° Quick™ Multi-Directional Steam/Dry Iron with Ceramic Soleplate - NI-W810CS

#### DESIGN

- o Color (Iron / Water Tank) Champagne w/ Clear Gray
- Soleplate Style Multi-Directional & Curved Bottom
- Soleplate Finish Ceramic w/ Non-Stick Coating
- Water Tank Built-In
- Iron Handle Molded Plastic
- o Built-in Retractable Cord Reel N/A
- Temperature Control Fixed Dial w/ Rotating Indicator
- TEMPERATURE READY Indicator Light On / Off
- Heat Resistant Carrying Case N/A

## • PERFORMANCE

- Easy Glide Curved Soleplate Yes
- ${\color{gray} \bullet} \ \ \, \textbf{Time Saving Multi-Directional Soleplate Yes} \\$
- o Selectable Fabric / Temperature Dial 5 Fabric Settings
- o Adjustable Steam Amount High / Medium / Low / Dry
- Extra Jet-of-Steam Yes
- Water Mist Spray
- Water Tank Capacity (oz.) 6-3/4

## CONVENIENCE

- o Vertical Steam Yes
- o Automatic Water Seal Anti Drip System
- o Stay Clean Steam Vents Anti-Calcium System
- Quick Reference Fabric / Temp. Chart On Dial Setting
- Easy Storage / Carrying Case w/ Handle N/A