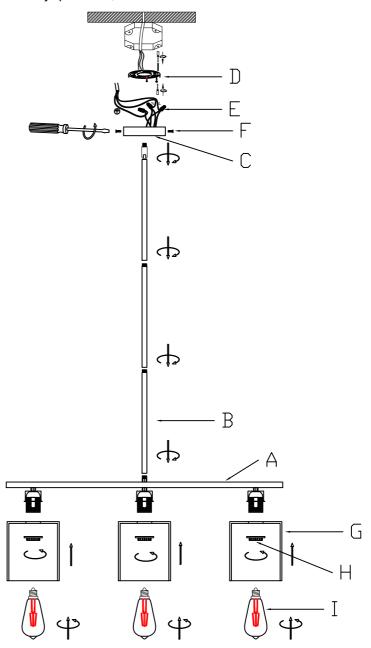

Attach(N).(P) to achieve overall desired length.
Una(N),(P)Para lograr la longitud deseada.
Joignez(N),(P) pour obtenir la Longueur voulue.

- 1.AC110~130V,50~60Hz.The Max lamps power is 60W TYPES Bulb,
- 2. Avoid to scratch the surface of lighting and the wires when install it.
- 3. Connect the live wire with the black wire, the zero wire with the white wire, and wrap the bare copper wire on the green screw vith the symbol (L-L,N-N.)
- 4. Don't install it to the ceiling before it's completely dry, the surrounding around must be ventilated and dry.
- 5.Keep away from the acid, basily objeds and gases, clean with soft cloth, water washing is not allowed.
- 6. The lighting must be installed by professinal electrican and used indoor only.
- 7.Please keep attention to cut off the power supply when installing cleaning and replacing bulb.