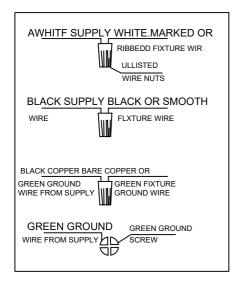

## **Product Installation Manual**

WARNING - if any Special Control Devices are used with this Fixture, Follow the instruction Carefully to assure fun compliance With N.E.C.requirements.if there are any questions, contact a Qualified Electrical Contractor.

Attach(N).(P) to achieve overall desired length.
Una(N),(P)Para lograr la longitud deseada.
Joignez(N),(P) pour obtenir la Longueur voulue.







- 1.AC110~130V,50~60Hz.The Max lamps power is 60W TYPES Bulb,
- 2. Avoid to scratch the surface of lighting and the wires when install it.
- 3. Connect the live wire with the black wire, the zero wire with the white wire, and wrap the bare copper wire on the green screw vith the symbol (L-L,N-N.)
- 4. Don't install it to the ceiling before it's completely dry, the surrounding around must be ventilated and dry.
- 5.Keep away from the acid, basily objeds and gases, clean with soft cloth, water washing is not allowed.
- 6. The lighting must be installed by professinal electrican and used indoor only.
- 7.Please keep attention to cut off the power supply when installing cleaning and replacing bulb.