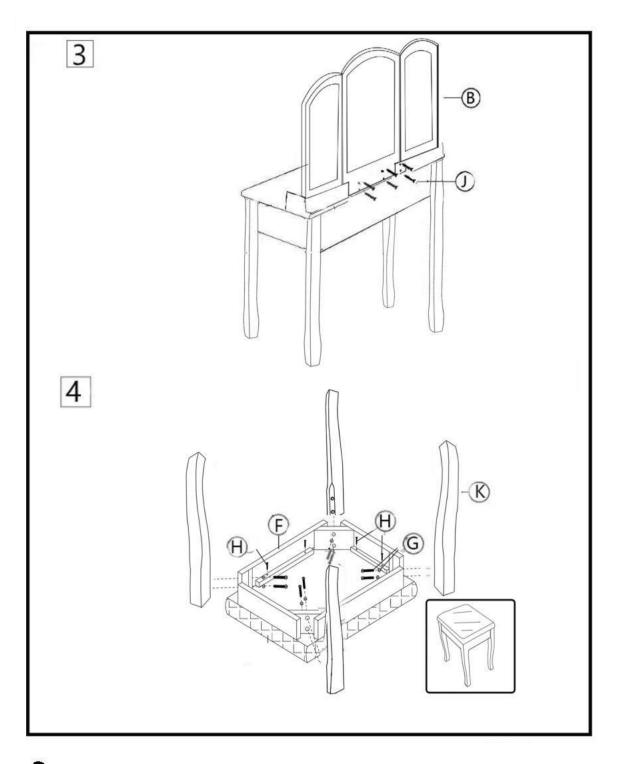

s<br>Unfinished surface<br>Wrong color | ed, cracked, b | roken, crushec | CK APPROPRIATE BOX. I, etc. nechanisms, lid stays, etc. |
| ( )             | Other                                                                                        |                |                |                                                         |

IF MORE THAN ONE MODEL NUMBER IS LISTED ABOVE, PLEASE SPECIFY THE EXACT MODEL NUMBER OF YOUR ITEM IN THE SPACE PROVIDED BELOW.

| Model Number | Part Letter Code | Quantity |
|--------------|------------------|----------|
|              |                  |          |
|              |                  |          |
|              |                  |          |

## **ASSEMBLY INSTRUCTION**



1

# **ASSEMBLY INSTRUCTION**



2

# **ASSEMBLY INSTRUCTION**