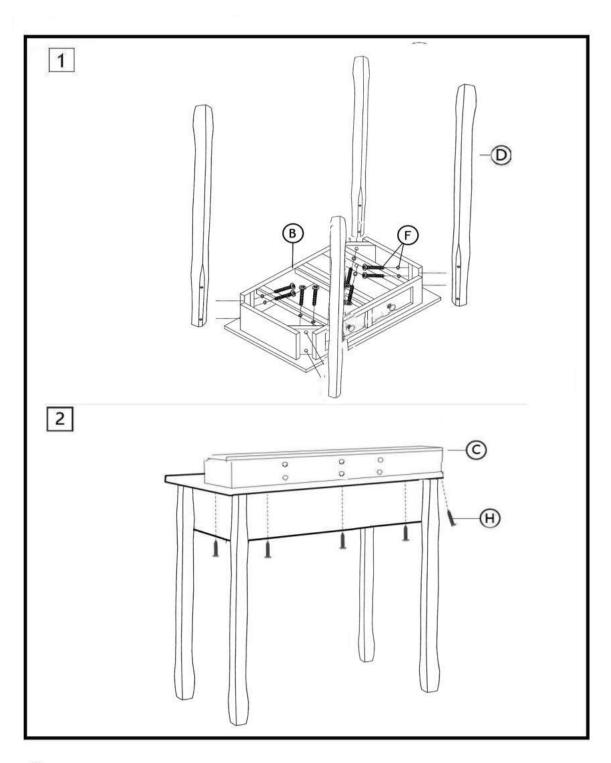

echanical malfun<br>Missing pieces<br>Unfinished surface<br>Wrong color | ed, cracked, b | roken, crushec | CK APPROPRIATE BOX. I, etc. nechanisms, lid stays, etc. |
| ( )             | Other                                                                                        |                |                |                                                         |

IF MORE THAN ONE MODEL NUMBER IS LISTED ABOVE, PLEASE SPECIFY THE EXACT MODEL NUMBER OF YOUR ITEM IN THE SPACE PROVIDED BELOW.

| Model Number | Part Letter Code | Quantity |
|--------------|------------------|----------|
|              |                  |          |
|              |                  |          |
|              |                  |          |

## **ASSEMBLY INSTRUCTION**



1

# **ASSEMBLY INSTRUCTION**



2

# **ASSEMBLY INSTRUCTION**