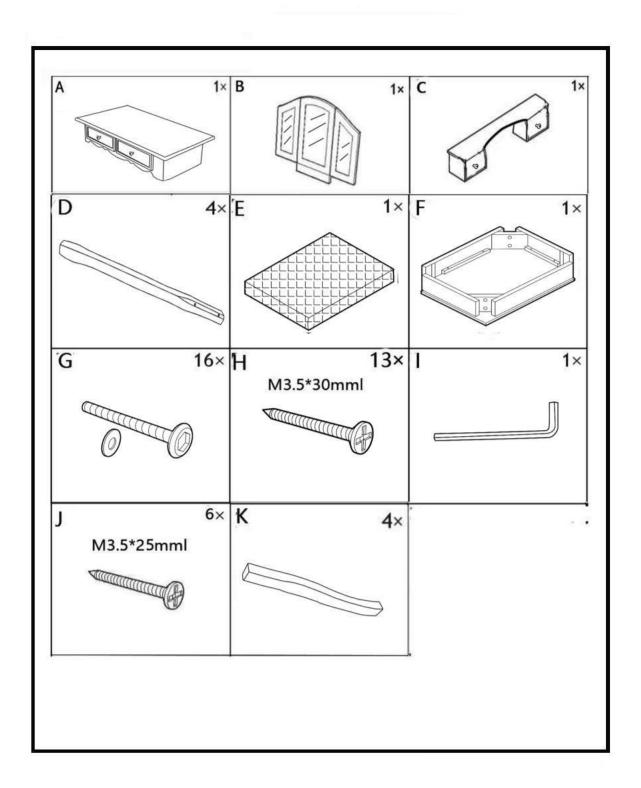

) ( ) ( ) | Damaged /scratch<br>Mechanical malfun<br>Missing pieces<br>Unfinished surface<br>Wrong color | ed, cracked, b | roken, crushec | CK APPROPRIATE BOX. I, etc. nechanisms, lid stays, etc. |
| ( )             | Other                                                                                        |                |                |                                                         |

IF MORE THAN ONE MODEL NUMBER IS LISTED ABOVE, PLEASE SPECIFY THE EXACT MODEL NUMBER OF YOUR ITEM IN THE SPACE PROVIDED BELOW.

| Model Number | Part Letter Code | Quantity |
|--------------|------------------|----------|
|              |                  |          |
|              |                  |          |
|              |                  |          |

## **ASSEMBLY INSTRUCTION**



1

# **ASSEMBLY INSTRUCTION**



2

# **ASSEMBLY INSTRUCTION**