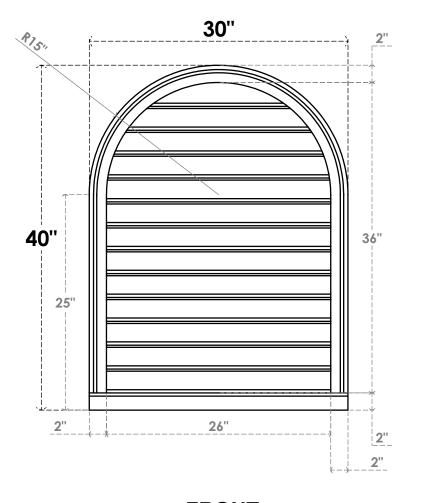

## GVPRT30X4003SF

30"W X 40"H ROUND TOP SURFACE MOUNT PVC GABLE VENT: FUNCTIONAL, W/ 2"W X 2"P **BRICKMOULD SILL FRAME** 

**VENTING AREA: 74.54 SQ IN** 

LOUVER HEIGHT: 2 3/4"

LOUVER QTY: 13

**FRONT** 

SIDE

1. INSTALLATION TO BE COMPLETED IN ACCORDANCE WITH MANUFACTURER'S SPECIFICATIONS. 2. DRAWING MAY NOT BE TO SCALE