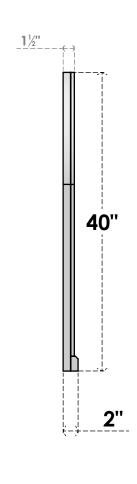

## GVPRT30X4003SF

30"W X 40"H ROUND TOP SURFACE MOUNT PVC GABLE VENT: FUNCTIONAL, W/ 2"W X 2"P **BRICKMOULD SILL FRAME** 

**VENTING AREA: 74.54 SQ IN** 

LOUVER HEIGHT: 2 3/4"

LOUVER QTY: 13

**FRONT** 

SIDE

1. INSTALLATION TO BE COMPLETED IN ACCORDANCE WITH MANUFACTURER'S SPECIFICATIONS. 2. DRAWING MAY NOT BE TO SCALE