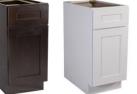

## 9"/12"/15"/18"/21"x 24"x 34.5" One Door One Drawer Base Kitchen Cabinet- Full Assembly

## **Specifications**

3" Wide Shaker Door

3/4"Solid maple face frame, Fully overlay with 1/4" reveal MDF with wood veneer for door center & drawer center for espresso finish 3/4" solid maple door frame & drawer frame for espresso finish 3/4" Premium HDF door & & I drawer front for white finish Soft-closing hinge, 6 way adjustable Under-mounted epoxy glide, soft-closing glide can be offered for upgrade option. 21" Solid Wood Dovetail Drawers 1/2" plywood with poplar veneer for side panels, bottom panels

## Order Codes & Finishes/Colors

Espresso Finish 9" x 24" x 34.5" 12" x 24" x 34.5" 15" x 24" x 34.5" 18" x 24" x 34.5" 21" x 24" x 34.5"

White Finish 9" x 24" x 34.5" 12" x 24" x 34.5" 15" x 24" x 34.5" 18" x 24" x 34.5"