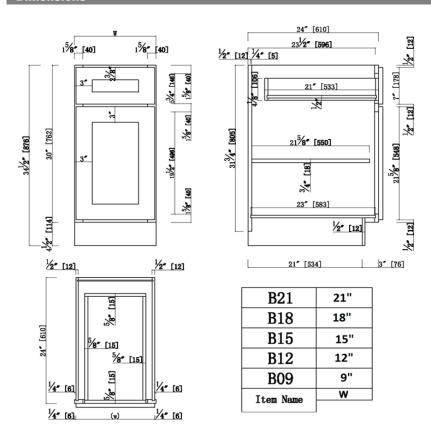

Metal Clips connectors

Full Assembly CARB P2 compliant

Dimensions

## Order Codes & Finishes/Colors

Espresso Finish 9" x 24" x 34.5" 12" x 24" x 34.5" 15" x 24" x 34.5" 18" x 24" x 34.5" 21" x 24" x 34.5"

White Finish 9" x 24" x 34.5" 12" x 24" x 34.5" 15" x 24" x 34.5" 18" x 24" x 34.5"

21" x 24" x 34.5"