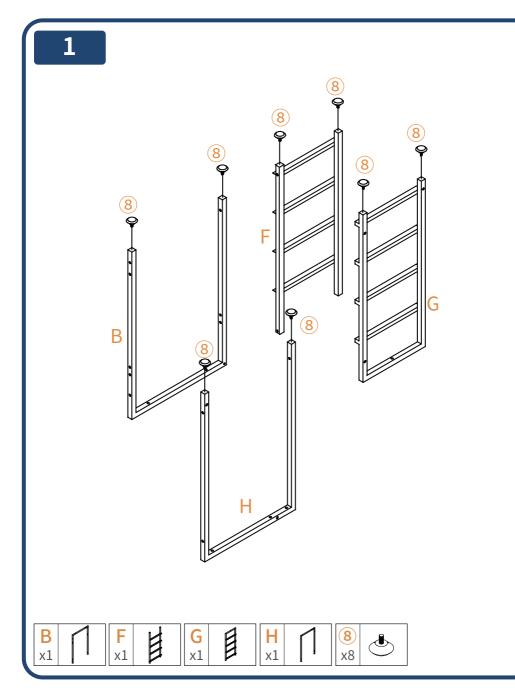

#### Disassembly Diagram

# For ease and safety, we recommend two people for assembly.