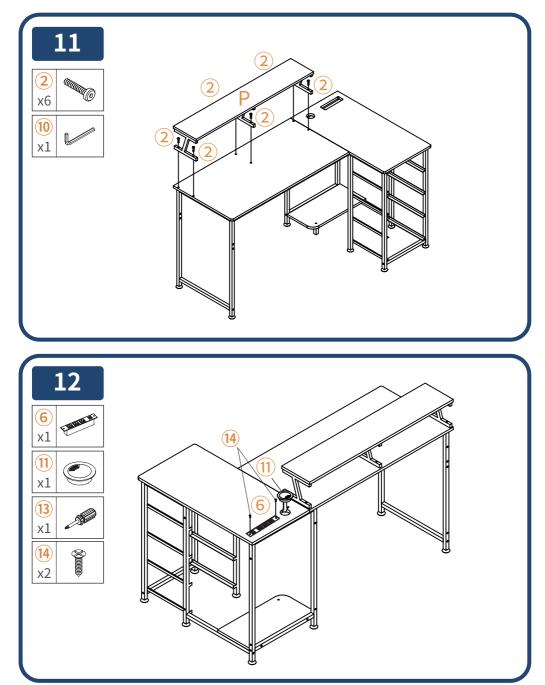

| 2 | INSTALLING MODULES        | 02-14 |
|---|---------------------------|-------|
|   | 2-1 Disassembly Diagram   |       |
|   | 2-2 Parts List            | 03-04 |
|   | 2-3 Assembly Instructions | 05-14 |