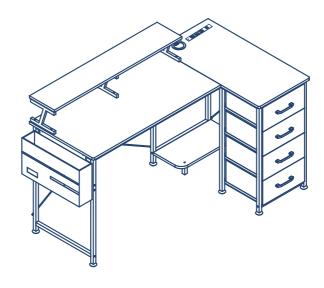

# DESK WITH STORAGE SHELF

 Package Contents

 Desk With Storage Shelf
 Assembly Tool Kit
 Instruction Manual