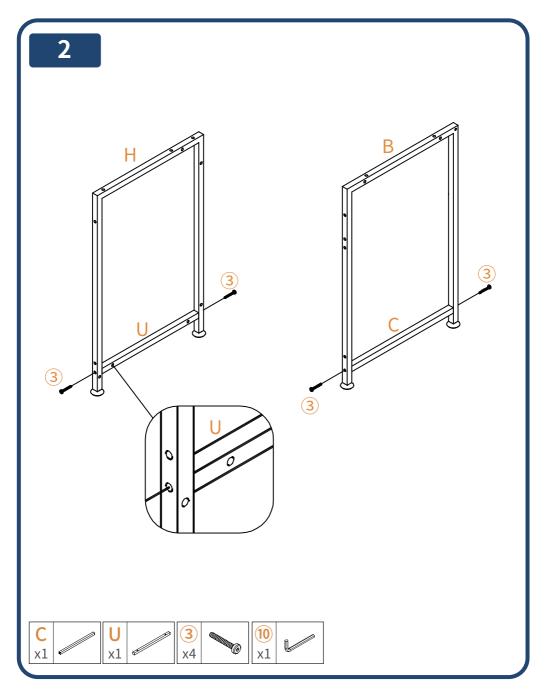

#### Disassembly Diagram

# For ease and safety, we recommend two people for assembly.