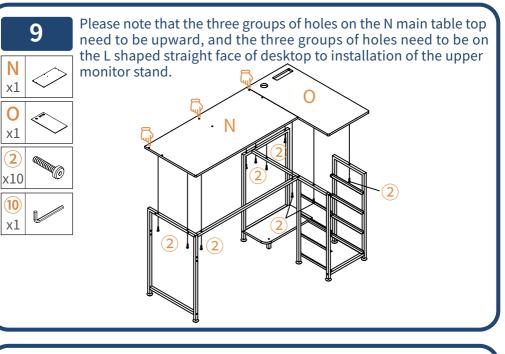

| 2 | INSTALLING MODULES        | 02-14 |
|---|---------------------------|-------|
|   | 2-1 Disassembly Diagram   |       |
|   | 2-2 Parts List            | 03-04 |
|   | 2-3 Assembly Instructions | 05-14 |