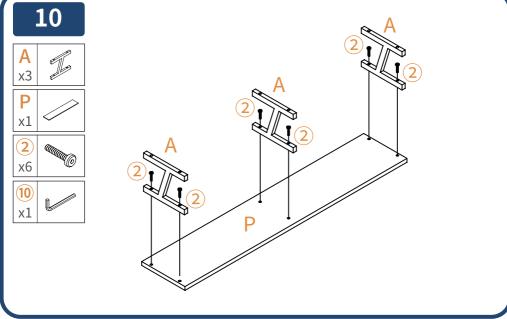

| 2 | INSTALLING MODULES        | 02-14 |
|---|---------------------------|-------|
|   | 2-1 Disassembly Diagram   |       |
|   | 2-2 Parts List            | 03-04 |
|   | 2-3 Assembly Instructions | 05-14 |