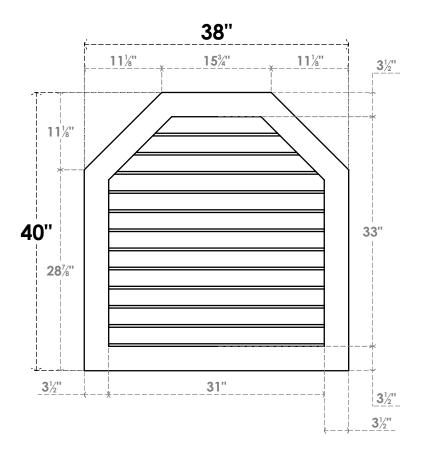

## GVPOT38X4001SN

38"W X 40"H OCTAGONAL TOP SURFACE MOUNT PVC GABLE VENT: NON-FUNCTIONAL, W/ 3-1/2"W X 1"P STANDARD FRAME

LOUVER HEIGHT: 2 3/4"

LOUVER QTY: 12

**FRONT** 

SIDE

EKENA MILLWORK 2300 WEST MAIN ST. CLARKSVILLE, TX 75426 TOLL FREE: 866-607-0453 WWW.EKENAMILLWORK.COM