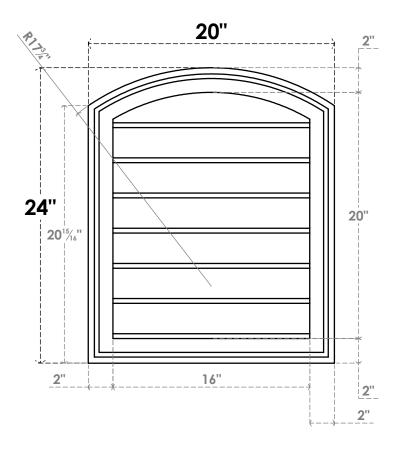

## GVPAR20X2402SN

20"W X 24"H ARCH TOP SURFACE MOUNT PVC GABLE VENT: NON-FUNCTIONAL, W/ 2"W X 1-1/2"P **BRICKMOULD FRAME** 

**FRONT** 

SIDE

LOUVER HEIGHT: 2 7/8"

LOUVER QTY: 7

**EKENA MILLWORK** 2300 WEST MAIN ST. CLARKSVILLE, TX 75426 TOLL FREE: 866-607-0453 WWW.EKENAMILLWORK.COM