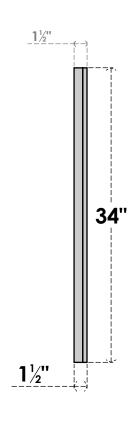

## GVPVE40X3402SF

40"W X 34"H RECTANGLE SURFACE MOUNT PVC GABLE VENT: FUNCTIONAL, W/ 2"W X 1-1/2"P **BRICKMOULD FRAME** 

**VENTING AREA: 90 SQ IN** LOUVER HEIGHT: 2 3/4"

LOUVER QTY: 11

**FRONT** 

SIDE

EKENA MILLWORK 2300 WEST MAIN ST. CLARKSVILLE, TX 75426 TOLL FREE: 866-607-0453 WWW.EKENAMILLWORK.COM