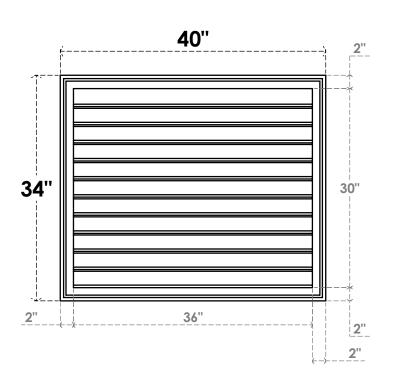

## GVPVE40X3402SF

40"W X 34"H RECTANGLE SURFACE MOUNT PVC GABLE VENT: FUNCTIONAL, W/ 2"W X 1-1/2"P **BRICKMOULD FRAME** 

**VENTING AREA: 90 SQ IN** LOUVER HEIGHT: 2 3/4"

LOUVER QTY: 11

**FRONT** 

SIDE

EKENA MILLWORK 2300 WEST MAIN ST. CLARKSVILLE, TX 75426 TOLL FREE: 866-607-0453 WWW.EKENAMILLWORK.COM