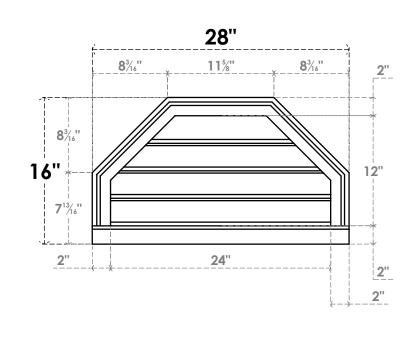

## GVPOT28X1603SF

28"W X 16"H OCTAGONAL TOP SURFACE MOUNT PVC GABLE VENT: FUNCTIONAL, W/ 2"W X 2"P **BRICKMOULD SILL FRAME** 

VENTING AREA: 15.47 SQ IN LOUVER HEIGHT: 3" LOUVER QTY: 4

CLARKSVILLE, TX 75426

## SIDE

**EKENA MILLWORK** 2300 WEST MAIN ST.

1. INSTALLATION TO BE COMPLETED IN ACCORDANCE WITH MANUFACTURER'S SPECIFICATIONS. 2. DRAWING MAY NOT BE TO SCALE

THIS DRAWING IS INTENDED FOR DESIGN AND PLANNING PURPOSES ONLY.
ALL INFORMATION CONTAINED HEREIN WAS CURRENT AT THE TIME OF DEVELOPMENT BUT MUST BE REVIEWED AND APPROVED BY THE PRODUCT MANUFACTURER TO BE CONSIDERED ACCURATE.
ARCHITECTURAL GRADE PVC PRODUCTS ARE MADE FROM EXPANDED CELLULAR PVC AND COME NATURALLY WHITE BUT MAY BE