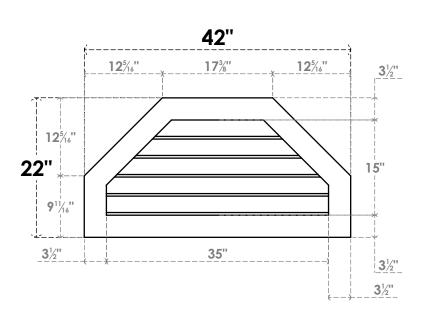

## **GVPOT42X2201SN**

42"W X 22"H OCTAGONAL TOP SURFACE MOUNT PVC GABLE VENT: NON-FUNCTIONAL, W/ 3-1/2"W X 1"P STANDARD FRAME

**FRONT** 

SIDE

LOUVER HEIGHT: 3" LOUVER QTY: 5

EKENA MILLWORK 2300 WEST MAIN ST. CLARKSVILLE, TX 75426 TOLL FREE: 866-607-0453 WWW.EKENAMILLWORK.COM