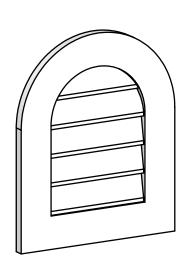

## GVPRT18X2201SN

18"W X 22"H ROUND TOP SURFACE MOUNT PVC GABLE VENT: NON-FUNCTIONAL, W/ 3-1/2"W X 1"P STANDARD FRAME

**FRONT** 

SIDE

LOUVER HEIGHT: 3" LOUVER QTY: 5

1. INSTALLATION TO BE COMPLETED IN ACCORDANCE WITH MANUFACTURER'S SPECIFICATIONS. 2. DRAWING MAY NOT BE TO SCALE