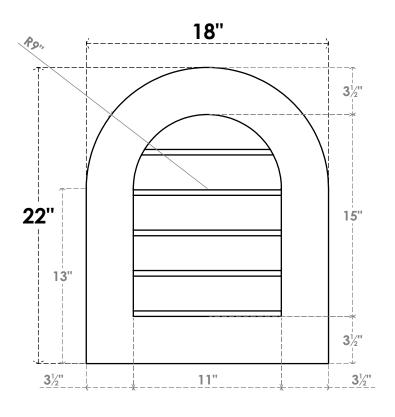

## GVPRT18X2201SN

18"W X 22"H ROUND TOP SURFACE MOUNT PVC GABLE VENT: NON-FUNCTIONAL, W/ 3-1/2"W X 1"P STANDARD FRAME

**FRONT** 

SIDE

LOUVER HEIGHT: 3" LOUVER QTY: 5

1. INSTALLATION TO BE COMPLETED IN ACCORDANCE WITH MANUFACTURER'S SPECIFICATIONS. 2. DRAWING MAY NOT BE TO SCALE