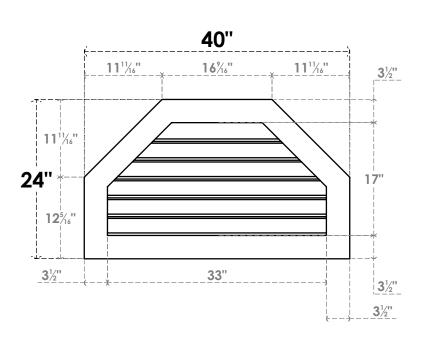

## GVPOT40X2401SF

40"W X 24"H OCTAGONAL TOP SURFACE MOUNT PVC GABLE VENT: FUNCTIONAL, W/ 3-1/2"W X 1"P STANDARD FRAME

**VENTING AREA: 35.25 SQ IN** 

LOUVER HEIGHT: 2 7/8"

LOUVER QTY: 6

**FRONT** 

SIDE

EKENA MILLWORK 2300 WEST MAIN ST. CLARKSVILLE, TX 75426 TOLL FREE: 866-607-0453 WWW.EKENAMILLWORK.COM