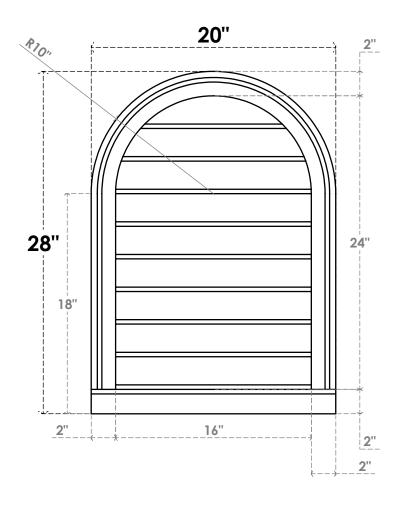

## GVPRT20X2803SN

20"W X 28"H ROUND TOP SURFACE MOUNT PVC GABLE VENT: NON-FUNCTIONAL, W/ 2"W X 2"P **BRICKMOULD SILL FRAME** 

**FRONT** 

SIDE

LOUVER HEIGHT: 2 5/8"

LOUVER QTY: 9

1. INSTALLATION TO BE COMPLETED IN ACCORDANCE WITH MANUFACTURER'S SPECIFICATIONS. 2. DRAWING MAY NOT BE TO SCALE