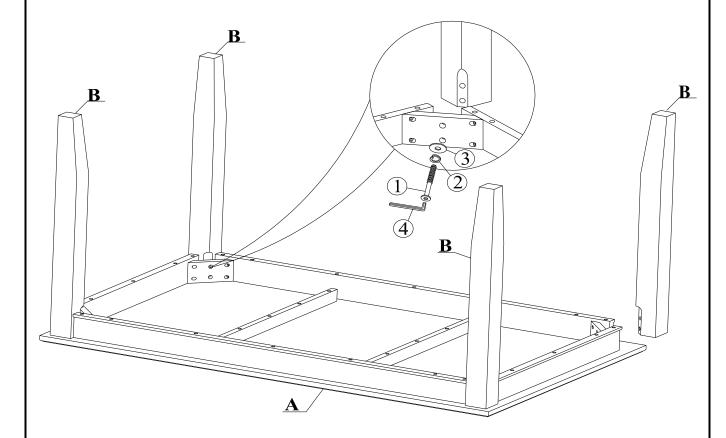

# STEP 1

Attach legs (B) to the top (A) with Bolts (1) and washers (2), (3). Tighten with the Allen Key (4).

### **HARDWARE LIST**

When unpacking, please be careful not to discard any parts with the packaging. Before continuing, please make sure you have all of the following hardware:

| NO | Description                  | Qty | Sketch | NO | Description         | Qty | Sketch |
|----|------------------------------|-----|--------|----|---------------------|-----|--------|
| 1  | Bolt<br>(M8x70)              | 8   |        | 2  | Lock washer         | 8   |        |
|    |                              |     |        |    | (Ф8.5хФ11mm)        |     |        |
| 3  | Flat Washer<br>( Φ8.5xΦ19mm) | 8   |        | 4  | Allen key<br>(M4mm) | 1   |        |