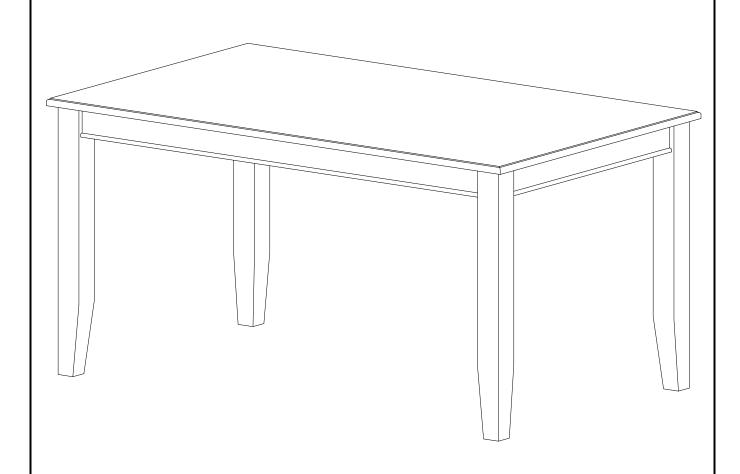

# **ASSEMBLY INSTRUCTIONS**

Description : COUNTER HEIGHT RECTANGULAR TABLE 30"X48"

Dimension : 30".W x 48".D x 36".H

Cube Size : 50.3 IN x 32.2 IN x 5.1 IN NW: 55 LBS

GW: 59.4 LBS

### **PART LIST**

When unpacking, please be careful not to discard any parts with the packaging. Before continuing, please make sure you have the following parts:

| NC | Description | Qty | Sketch | NO | Description | Qty | Sketch |
|----|-------------|-----|--------|----|-------------|-----|--------|
| Α  | Тор         | 1   |        | В  | Table Leg   | 4   | Coo    |