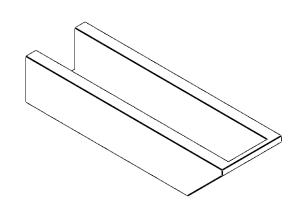

## ITEM NUMBER: RFTURO060X04000X20000X004CON00RCPR

6"W X 4"H X 20"L TIMBERTHANE ROUGH CEDAR CONCORD FAUX WOOD OPEN RAFTER TAIL, 4"L END, PRIMED TAN

## **ISOMETRIC**

GENERATED DATE: 03/02/2023

**EKENA MILLWORK** 2300 WEST MAIN ST. CLARKSVILLE, TX 75426 TOLL FREE: 866-607-0453 WWW.EKENAMILLWORK.COM

1. INSTALLATION TO BE COMPLETED IN ACCORDANCE WITH MANUFACTURER'S SPECIFICATIONS.
2. DRAWING MAY NOT BE TO SCALE
3. THIS DRAWING IS INTENDED FOR DESIGN AND PLANNING PURPOSES ONLY.
4. ALL INFORMATION CONTAINED HEREIN WAS CURRENT AT THE TIME OF DEVELOPMENT BUT MUST BE REVIEWED AND APPROVED BY THE PRODUCT MANUFACTURER TO BE CONSIDERED ACCURATE.