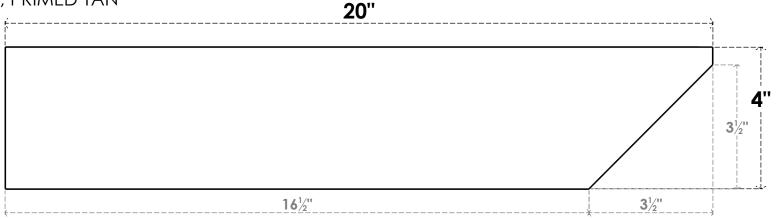

## ITEM NUMBER: RFTURO060X04000X20000X004CON00RCPR

6"W X 4"H X 20"L TIMBERTHANE ROUGH CEDAR CONCORD FAUX WOOD OPEN RAFTER TAIL, 4"L END, PRIMED TAN

## **SIDE PROFILE**