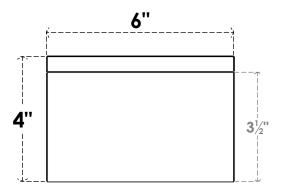

## ITEM NUMBER: RFTURO060X04000X20000X004CON00RCPR

6"W X 4"H X 20"L TIMBERTHANE ROUGH CEDAR CONCORD FAUX WOOD OPEN RAFTER TAIL, 4"L END, PRIMED TAN

## **FRONT PROFILE**