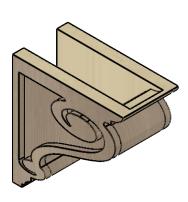

### ITEM NUMBER: CORU05X10X10SCRRCPR

5"W X 10"D X 10"H SERIES 1 CLASSIC SCROLL ROUGH CEDAR TIMBERTHANE FAUX WOOD CORBEL, PRIMED

## **ISOMETRIC**

**EKENA MILLWORK** 2300 WEST MAIN ST. CLARKSVILLE, TX 75426 TOLL FREE: 866-607-0453 WWW.EKENAMILLWORK.COM

GENERATED DATE: 01/28/2023

- 1. INSTALLATION TO BE COMPLETED IN ACCORDANCE WITH MANUFACTURER'S SPECIFICATIONS.
  2. DRAWING MAY NOT BE TO SCALE
  3. THIS DRAWING IS INTENDED FOR DESIGN AND PLANNING PURPOSES ONLY.
  4. ALL INFORMATION CONTAINED HEREIN WAS CURRENT AT THE TIME OF DEVELOPMENT BUT MUST BE REVIEWED AND APPROVED BY THE PRODUCT MANUFACTURER TO BE CONSIDERED ACCURATE.
- 5. TIMBERTHANE ARCHITECTURAL PRODUCTS ARE MADE FROM HIGH DENSITY URETHANE AND COME FACTORY PRIMED