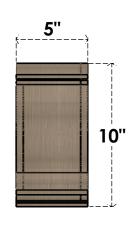

### ITEM NUMBER: CORU05X10X10SCRRCPR

5"W X 10"D X 10"H SERIES 1 CLASSIC SCROLL ROUGH CEDAR TIMBERTHANE FAUX WOOD CORBEL, PRIMED

# FRONT PROFILE