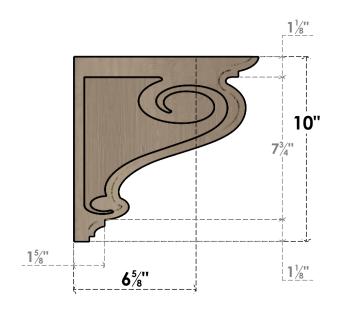

### ITEM NUMBER: CORU05X10X10SCRRCPR

5"W X 10"D X 10"H SERIES 1 CLASSIC SCROLL ROUGH CEDAR TIMBERTHANE FAUX WOOD CORBEL, PRIMED

# SIDE PROFILE