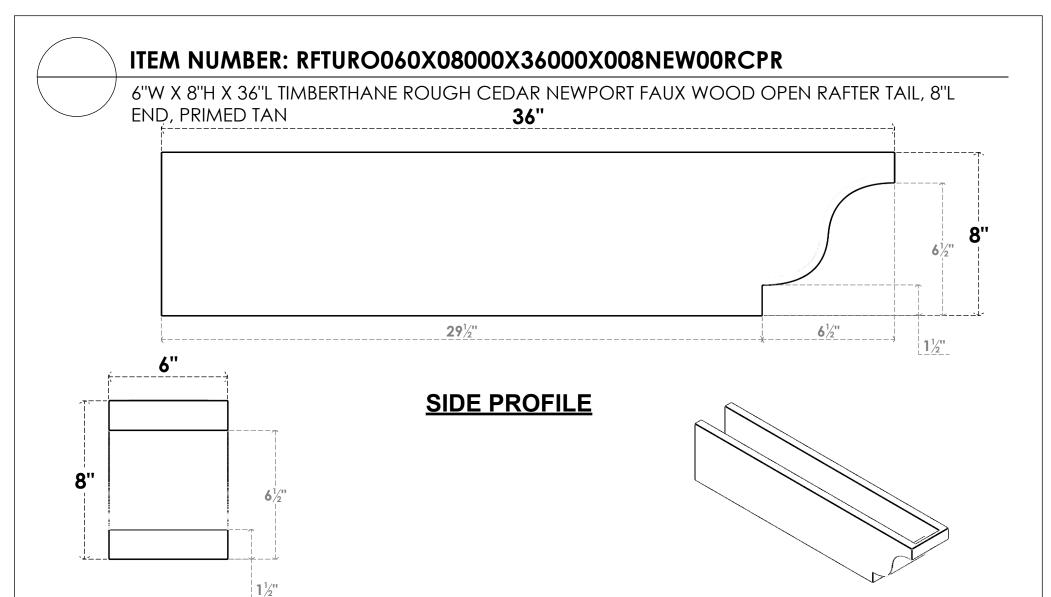

**FRONT PROFILE** 

## **ISOMETRIC**

GENERATED DATE: 03/02/2023

**EKENA MILLWORK** 2300 WEST MAIN ST. CLARKSVILLE, TX 75426 TOLL FREE: 866-607-0453 WWW.EKENAMILLWORK.COM

1. INSTALLATION TO BE COMPLETED IN ACCORDANCE WITH MANUFACTURER'S SPECIFICATIONS.
2. DRAWING MAY NOT BE TO SCALE
3. THIS DRAWING IS INTENDED FOR DESIGN AND PLANNING PURPOSES ONLY.
4. ALL INFORMATION CONTAINED HEREIN WAS CURRENT AT THE TIME OF DEVELOPMENT BUT MUST BE REVIEWED AND APPROVED BY THE PRODUCT MANUFACTURER TO BE CONSIDERED ACCURATE.