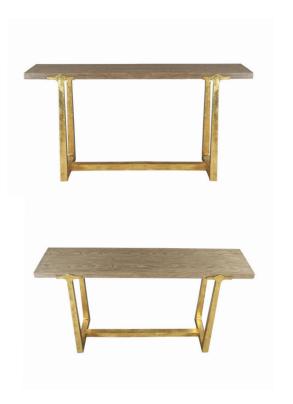

## Caesar Small Console

| SKU#                        |                                                                                                          |
|-----------------------------|----------------------------------------------------------------------------------------------------------|
| CL74S                       |                                                                                                          |
| Overall                     |                                                                                                          |
| 60"l x 15"d x               | 30"h                                                                                                     |
| Description                 |                                                                                                          |
|                             | etal console table is a masterpiece in design and construction.                                          |
|                             | pe frame made from cast hammered aluminum, it beautifully with the veneer lacquer top for all to admire. |
| coordinates v               |                                                                                                          |
| coordinates v               |                                                                                                          |
| Materials Cast Hamme        | with the veneer lacquer top for all to admire.                                                           |
| coordinates v               | with the veneer lacquer top for all to admire.                                                           |
| Materials Cast Hamme Weight | with the veneer lacquer top for all to admire.                                                           |