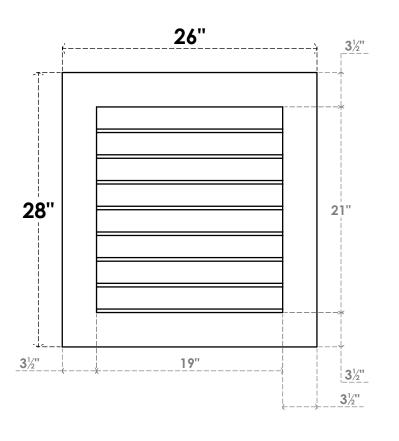

## GVPVE26X2801SN

26"W X 28"H RECTANGLE SURFACE MOUNT PVC GABLE VENT: NON-FUNCTIONAL, W/ 3-1/2"W X 1"P STANDARD FRAME

**FRONT** 

SIDE

LOUVER HEIGHT: 2 5/8"

LOUVER QTY: 8

EKENA MILLWORK 2300 WEST MAIN ST. CLARKSVILLE, TX 75426 TOLL FREE: 866-607-0453 WWW.EKENAMILLWORK.COM