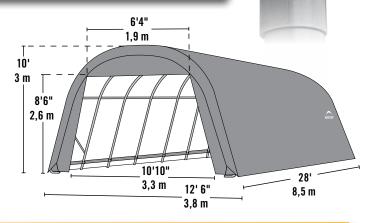

## 13 x 28 x 10 ft.

#### **Unit Specifications:**

- 397.2 lbs. / 180.2 kg Total Weight
- 1-5/8 in. / 4 cm All steel frame
- 30 in. / 76.2 cm Auger anchors
- (2) Double-zippered door panels
- Additional anchors sold separately
- Cover, End Panels and Frame are covered by a 1 year Limited Warranty.