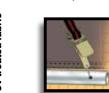

• Ratchet tensioning system and Easy-Slide

cover rails keep the cover smooth and taut.