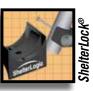

## Strong, Sturdy & Durable

- Patented ShelterLock® frame stabilizers at every rib connection for rock-solid strength.
- Frame constructed of heavy duty 1-5/8 in. diameter steel.
- Premium powder coat finish protects frame from corrosion and rust.