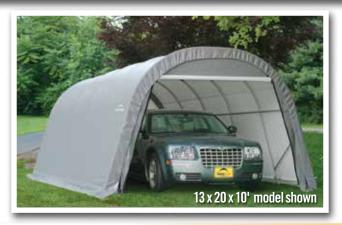

## Build your Own All-Season Shelter

Thousands of options to custom fit your storage needs.

Ripstop-tough advanced engineered

polyethylene fabric cover is UV treated inside.

• Seams are heat welded, not stitched: 100%

## Strong, Sturdy & Durable

- Patented ShelterLock® frame stabilizers at every rib connection for rock-solid strength.
- Frame constructed of heavy duty 1-5/8 in. diameter steel.
- Premium powder coat finish protects frame from corrosion and rust.