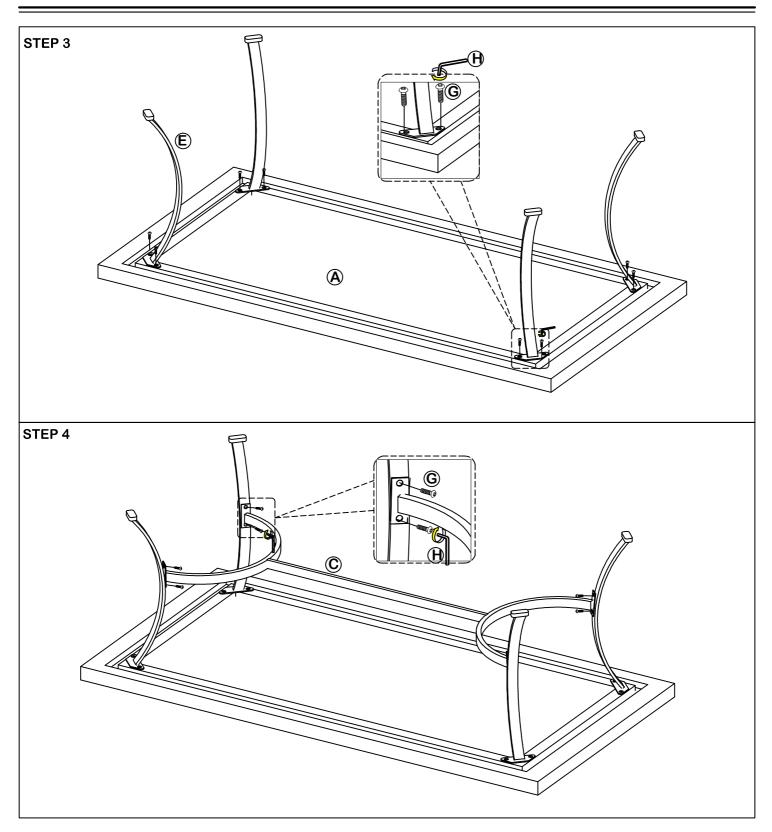

## 3-Pack Occasional Tables Part List

| PART | DRAWING           | DESCRIPTION         | QTY | PART | DRAWING           | DESCRIPTION    | QTY |
|------|-------------------|---------------------|-----|------|-------------------|----------------|-----|
| Α    | $\langle \rangle$ | Cocktail Table Top  | 1   | G    | 6) <b>11111</b> 0 | BOLT<br>¼*12mm | 48  |
| В    | $\Diamond$        | End Table Top       | 2   | н    | \                 | Allen Key (M4) | 1   |
| С    | ~                 | Cocktail Table Base | 1   |      |                   |                |     |
| D    | $\downarrow$      | End Table Base      | 2   |      |                   |                |     |
| Е    | )                 | Cocktail Table Leg  | 4   |      |                   |                |     |
| F    | )                 | End Table Leg       | 8   |      |                   |                |     |

3-Pack Occasional Tables
<u>Assembled</u>

NOTED: If needed, only part G & H are available for replacement.

IMPORTANT: Do not fully tighten the bolts. Loose bolts will facilitate assembly in the following steps.

## ASSEMBLY INSTRUCTIONS 3-Pack Occasional Tables

PLEASE NOTE: With use, screw may become loose & must be tightened periodically.

**MADE IN CHINA**