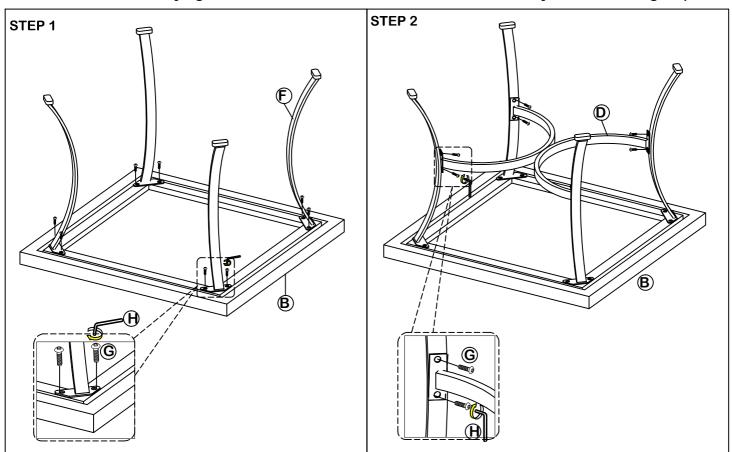

## 3-Pack Occasional Tables Part List

| PART | DRAWING           | DESCRIPTION         | QTY | PART | DRAWING           | DESCRIPTION    | QTY |
|------|-------------------|---------------------|-----|------|-------------------|----------------|-----|
| Α    | $\langle \rangle$ | Cocktail Table Top  | 1   | G    | 6) <b>11111</b> 0 | BOLT<br>¼*12mm | 48  |
| В    | $\Diamond$        | End Table Top       | 2   | н    | \                 | Allen Key (M4) | 1   |
| С    | ~                 | Cocktail Table Base | 1   |      |                   |                |     |
| D    | $\downarrow$      | End Table Base      | 2   |      |                   |                |     |
| Е    | )                 | Cocktail Table Leg  | 4   |      |                   |                |     |
| F    | )                 | End Table Leg       | 8   |      |                   |                |     |

3-Pack Occasional Tables
<u>Assembled</u>

NOTED: If needed, only part G & H are available for replacement.

IMPORTANT: Do not fully tighten the bolts. Loose bolts will facilitate assembly in the following steps.

## ASSEMBLY INSTRUCTIONS 3-Pack Occasional Tables

PLEASE NOTE: With use, screw may become loose & must be tightened periodically.

**MADE IN CHINA**