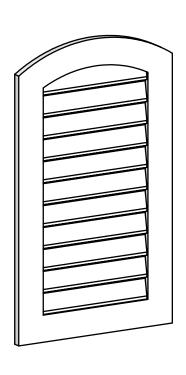

## GVPAR22X3801SF

22"W X 38"H ARCH TOP SURFACE MOUNT PVC GABLE VENT: FUNCTIONAL, W/ 3-1/2"W X 1"P STANDARD FRAME

**FRONT** 

SIDE

**VENTING AREA: 37.5 SQ IN** 

LOUVER HEIGHT: 2 7/8"

LOUVER QTY: 11

EKENA MILLWORK 2300 WEST MAIN ST. CLARKSVILLE, TX 75426 TOLL FREE: 866-607-0453 WWW.EKENAMILLWORK.COM