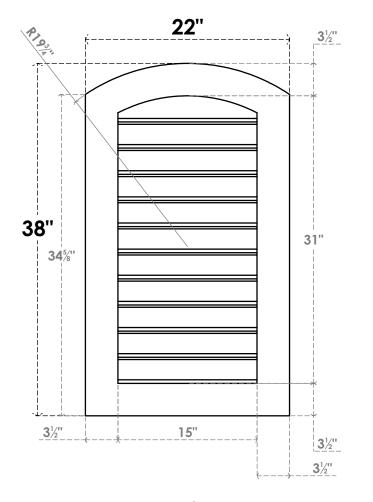

## GVPAR22X3801SF

22"W X 38"H ARCH TOP SURFACE MOUNT PVC GABLE VENT: FUNCTIONAL, W/ 3-1/2"W X 1"P STANDARD FRAME

**FRONT** 

SIDE

**VENTING AREA: 37.5 SQ IN** 

LOUVER HEIGHT: 2 7/8"

LOUVER QTY: 11

EKENA MILLWORK 2300 WEST MAIN ST. CLARKSVILLE, TX 75426 TOLL FREE: 866-607-0453 WWW.EKENAMILLWORK.COM