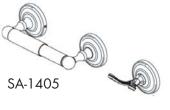

## **SPEAKMAN®** Defende TM Assessments

# $Refresh^{{}^{\mathsf{TM}}} Accessories$

## SA-1405 SA-1406

#### SPECIFICATION



SA-1406

## MODELS:

- SA-1405: Paper Holder
- SA-1406: Robe Hook

### FEATURES:

• Metal construction

#### FINISHES: ADD SUFFIX TO MODEL #

- Polished Chrome (standard)
- Brushed Nickel 🛛 -BN

### WARRANTY:

• 1 year limited

SEE REVERSE FOR ROUGH-IN DIMENSIONS

THIS SPACE FOR ARCHITECT/ENGINEER APPROVAL.



400 ANCHOR MILL ROAD | NEW CASTLE, DE 19720 P: 800-537-2107 | F: 800-977-2747 W W W. S P E A K M A N C O M P A N Y. C O M

Management Systems Registered to ISO 9001

REVISION DATE: JANUARY 2014

**SPECIFICATION** 



**Tissue Paper Holder** 

SA-1405





NOTE: 1. All dimensions are in inches (millimeters) unless otherwise specified and are subject to change without notice.



Management Systems Registered to ISO 9001

**REVISION DATE: JANUARY 2014** 

THIS SPACE FOR ARCHITECT/ENGI