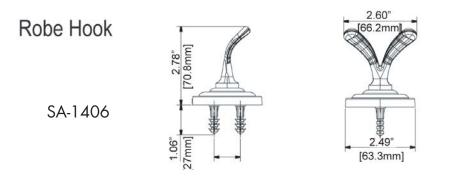

## MODELS:

- SA-1405: Paper Holder
- SA-1406: Robe Hook

Management Systems Registered to ISO 9001

**REVISION DATE: JANUARY 2014** 

THIS SPACE FOR ARCHITECT/ENGINEER APPROVAL.