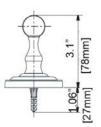

## MODELS:

- SA-1405: Paper Holder
- SA-1406: Robe Hook

Management Systems Registered to ISO 9001

**REVISION DATE: JANUARY 2014** 

THIS SPACE FOR ARCHITECT/ENGINEER APPROVAL.