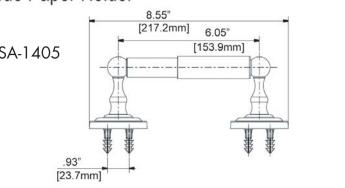

## MODELS:

- SA-1405: Paper Holder
- SA-1406: Robe Hook

Management Systems Registered to ISO 9001

REVISION DATE: JANUARY 2014

**SPECIFICATION** 

**Tissue Paper Holder** 

SA-1405

NOTE: 1. All dimensions are in inches (millimeters) unless otherwise specified and are subject to change without notice.