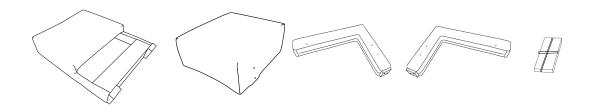

### **PARTS LIST**

| LABEL | PICTURE | DESCRIPTION | QTY |
|-------|---------|-------------|-----|
| A     |         | Chair back  | 1   |
| В     |         | Chair seat  | 1   |
| С     |         | Left arm    | 1   |
| D     |         | Right arm   | 1   |