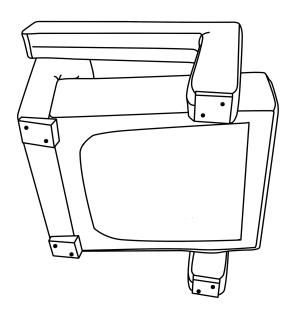

#### STEP 4

After attached all parts and hardware, please close the zipper on the bottom of arm and seat.