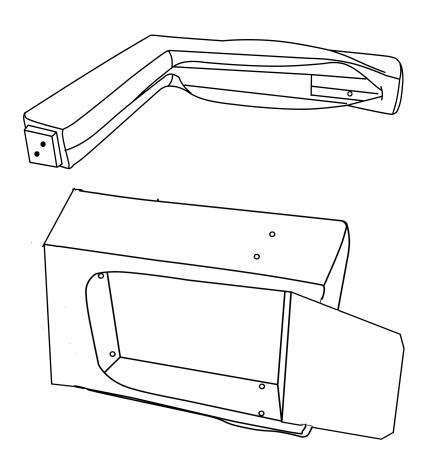

### **PARTS LIST**

| LABEL | PICTURE | DESCRIPTION | QTY |
|-------|---------|-------------|-----|
| A     |         | Chair back  | 1   |
| В     |         | Chair seat  | 1   |
| С     |         | Left arm    | 1   |
| D     |         | Right arm   | 1   |

## STEP 1

Open the carton to take out the back(A), seat(B), two arms(C &D) and hardware package.