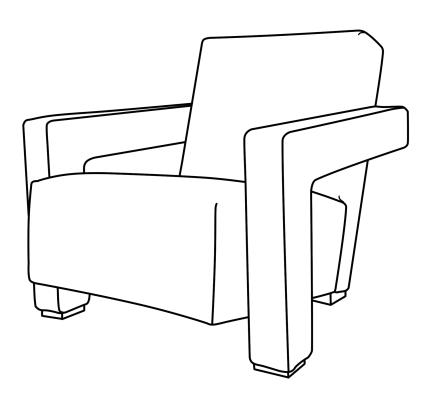

# **ASSEMBLY INSTRUCTIONS**



### **PARTS LIST**

| LABEL | PICTURE | DESCRIPTION | QTY |
|-------|---------|-------------|-----|
| A     |         | Chair back  | 1   |
| В     |         | Chair seat  | 1   |
| С     |         | Left arm    | 1   |
| D     |         | Right arm   | 1   |

### **HARDWARE**

| LABEL | PICTURE | DESCRIPTION   | QTY |
|-------|---------|---------------|-----|
| E     | 0       | Metal Gasket  | 8   |
| F     | 0       | Spring Washer | 2   |
| G     |         | Screw         | 2   |
| н     |         | Wrench        | 1   |
| ı     |         | Screw bolt    | 6   |
| J     |         | Screw Nut     | 6   |
| K     | 5       | Wrench        | 1   |

#### **BEFORE BEGINNING ASSEMBLY:**



Read instructions cover to cover



Have two adults on hand for assembly



Do NOT assemble on floori