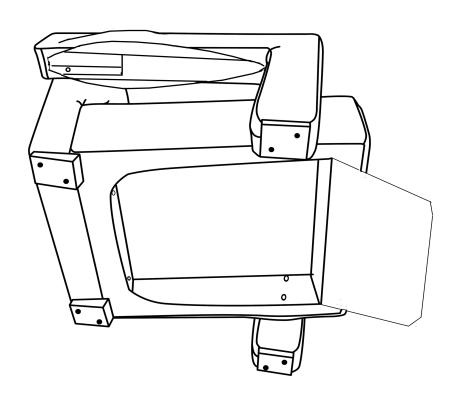

## STEP 1

Open the carton to take out the back(A), seat(B), two arms(C &D) and hardware package.

# STEP 2

1. Open the zipper on the bottom of arm and seat .

1. Attach back (A) and seat(B) by 2pcs(E),2pcs(F) and 2pcs(G) as shown, by using wrench(H).

2.Roll 6 pcs(I) into the holes on A ,C,D as shown.