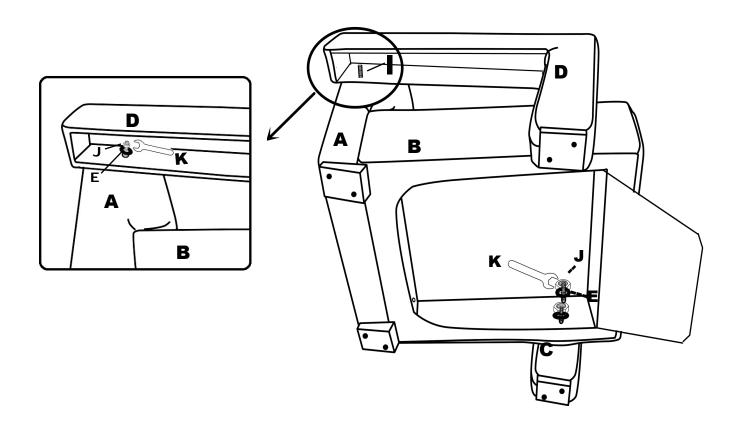

# STEP 2

1. Open the zipper on the bottom of arm and seat .

1. Attach back (A) and seat(B) by 2pcs(E),2pcs(F) and 2pcs(G) as shown, by using wrench(H).

2.Roll 6 pcs(I) into the holes on A ,C,D as shown.

# 3. Connect two arms (C)and (D) to back(A) and seat (B) by 6pcs(J),6pcs(E) and 6pcs(I) by wrench(K).