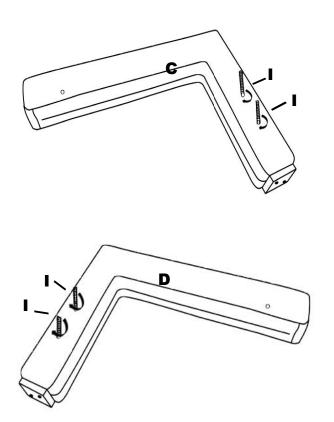

# STEP 2

1. Open the zipper on the bottom of arm and seat .

1. Attach back (A) and seat(B) by 2pcs(E),2pcs(F) and 2pcs(G) as shown, by using wrench(H).

2.Roll 6 pcs(I) into the holes on A ,C,D as shown.

# 3. Connect two arms (C)and (D) to back(A) and seat (B) by 6pcs(J),6pcs(E) and 6pcs(I) by wrench(K).