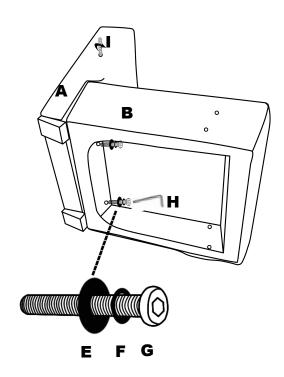

# STEP 2

1. Open the zipper on the bottom of arm and seat .

1. Attach back (A) and seat(B) by 2pcs(E),2pcs(F) and 2pcs(G) as shown, by using wrench(H).

2.Roll 6 pcs(I) into the holes on A ,C,D as shown.

# 3. Connect two arms (C)and (D) to back(A) and seat (B) by 6pcs(J),6pcs(E) and 6pcs(I) by wrench(K).