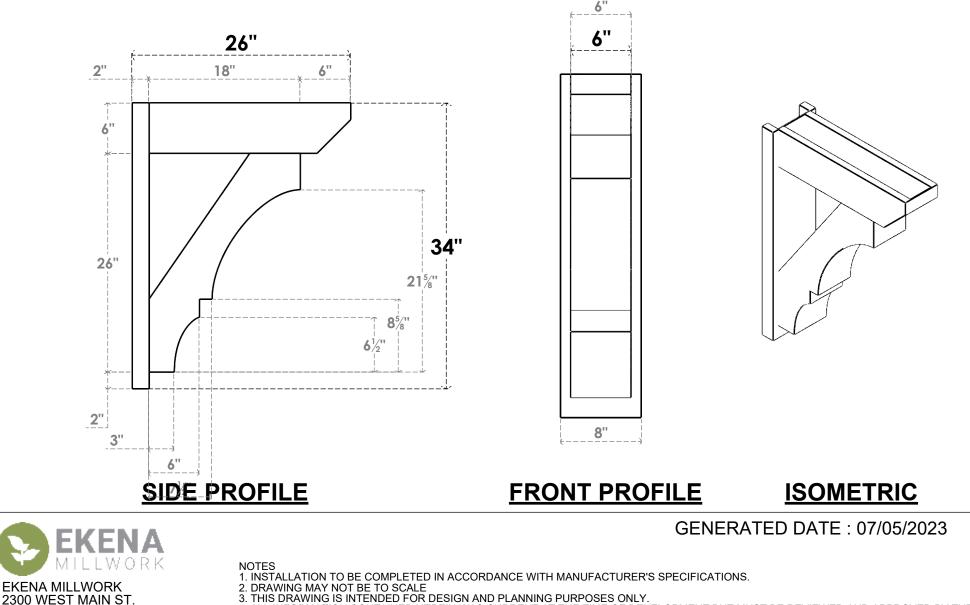

## ITEM NUMBER: OUTUROC060X080X26000X34000X060X020X060BOA24RCPR

6"W TOP X 8"W BACK X 26"D X 34"H X 6"T TOP X 2"T BACK TIMBERTHANE ROUGH CEDAR BALBOA FAUX WOOD OPEN OUTLOOKER, SLAT TOP AND BLOCK BACK, 6"W CLOSED BRACE, PRIMED TAN