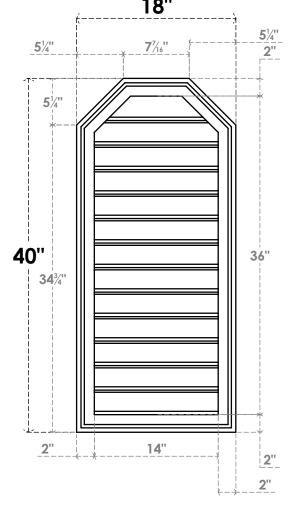

## GVPOT18X4002SF

18"W X 40"H OCTAGONAL TOP SURFACE MOUNT PVC GABLE VENT: FUNCTIONAL, W/ 2"W X 1-1/2"P BRICKMOULD FRAME
18"

**VENTING AREA: 41.33 SQ IN** 

LOUVER HEIGHT: 2 3/4"

LOUVER QTY: 13

**FRONT** 

**NOTES** 