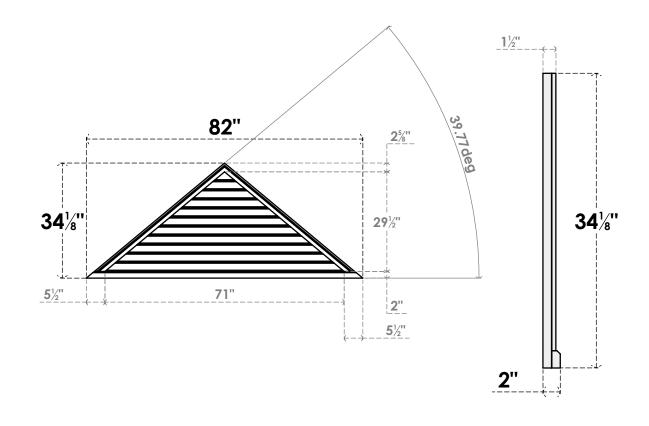

## GVPTR82X3403SF

82"W X 34-1/8"H TRIANGLE SURFACE MOUNT PVC GABLE VENT 10/12 PITCH: FUNCTIONAL, W/ 2"W X 2"P BRICKMOULD SILL FRAME

**VENTING AREA: 88.68 SQ IN** LOUVER HEIGHT: 2 5/8"

LOUVER QTY: 11

**FRONT** 