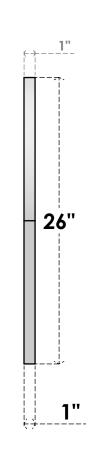

## GVPRT26X2601SN

26"W X 26"H ROUND TOP SURFACE MOUNT PVC GABLE VENT: NON-FUNCTIONAL, W/ 3-1/2"W X 1"P STANDARD FRAME

**FRONT** 

SIDE

LOUVER HEIGHT: 2 3/4"

LOUVER QTY: 7

1. INSTALLATION TO BE COMPLETED IN ACCORDANCE WITH MANUFACTURER'S SPECIFICATIONS. 2. DRAWING MAY NOT BE TO SCALE