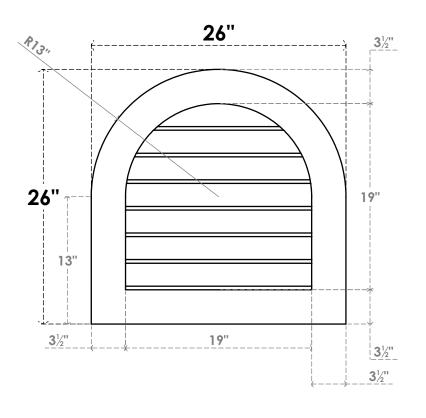

## GVPRT26X2601SN

26"W X 26"H ROUND TOP SURFACE MOUNT PVC GABLE VENT: NON-FUNCTIONAL, W/ 3-1/2"W X 1"P STANDARD FRAME

**FRONT** 

SIDE

LOUVER HEIGHT: 2 3/4"

LOUVER QTY: 7

1. INSTALLATION TO BE COMPLETED IN ACCORDANCE WITH MANUFACTURER'S SPECIFICATIONS. 2. DRAWING MAY NOT BE TO SCALE