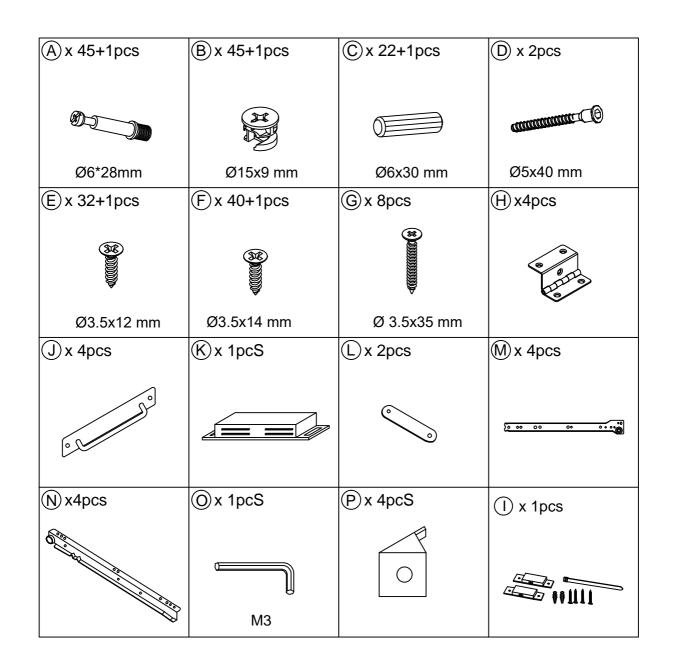

# EntrywayTable



## COMPONENTS

Please check that you have all the parts listed below



| 1  | Top panel        | X1 |
|----|------------------|----|
| 2  | laminate         | X1 |
| 3  | Bottom panel     | X1 |
| 4  | Left side plate  | X1 |
| 5  | Right side plate | X1 |
| 6  | Left door panel  | X1 |
| 7  | Right door       | X1 |
| 8  | panel            | X1 |
| 9  | Drop Down Bar    | Х3 |
| 10 | Middle riser     | X1 |

| 11 | Smoked noodles     | X1 |
|----|--------------------|----|
| 12 | Smoked noodles     | X1 |
| 13 | Left pumping side  | X2 |
| 14 | Right pumping side | X2 |
| 15 | Whipping tail      | X2 |
| 16 | Bottom extraction  | X2 |
| 17 | Front brace        | X1 |
| 18 | Back brace         | X1 |

Page 3 of 24

Please check that you have all the parts listed below