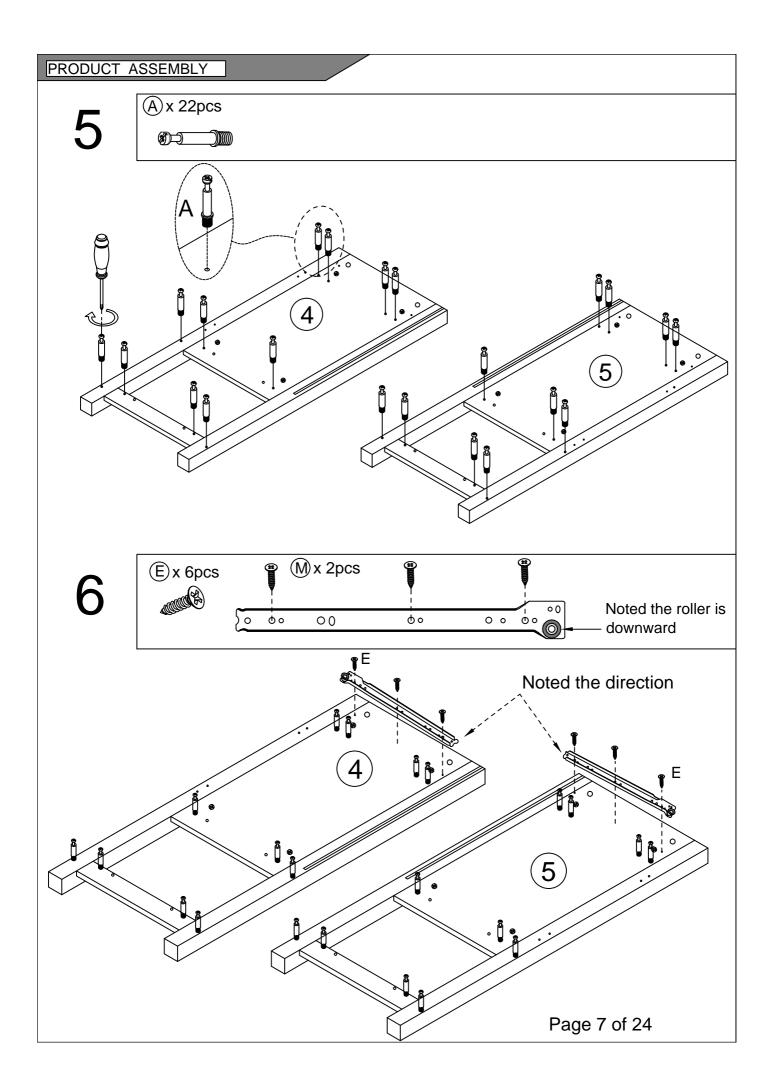

## COMPONENTS

Please check that you have all the parts listed below

| 1  | Top panel        | X1 |
|----|------------------|----|
| 2  | laminate         | X1 |
| 3  | Bottom panel     | X1 |
| 4  | Left side plate  | X1 |
| 5  | Right side plate | X1 |
| 6  | Left door panel  | X1 |
| 7  | Right door       | X1 |
| 8  | panel            | X1 |
| 9  | Drop Down Bar    | Х3 |
| 10 | Middle riser     | X1 |

| 11 | Smoked noodles     | X1 |
|----|--------------------|----|
| 12 | Smoked noodles     | X1 |
| 13 | Left pumping side  | X2 |
| 14 | Right pumping side | X2 |
| 15 | Whipping tail      | X2 |
| 16 | Bottom extraction  | X2 |
| 17 | Front brace        | X1 |
| 18 | Back brace         | X1 |