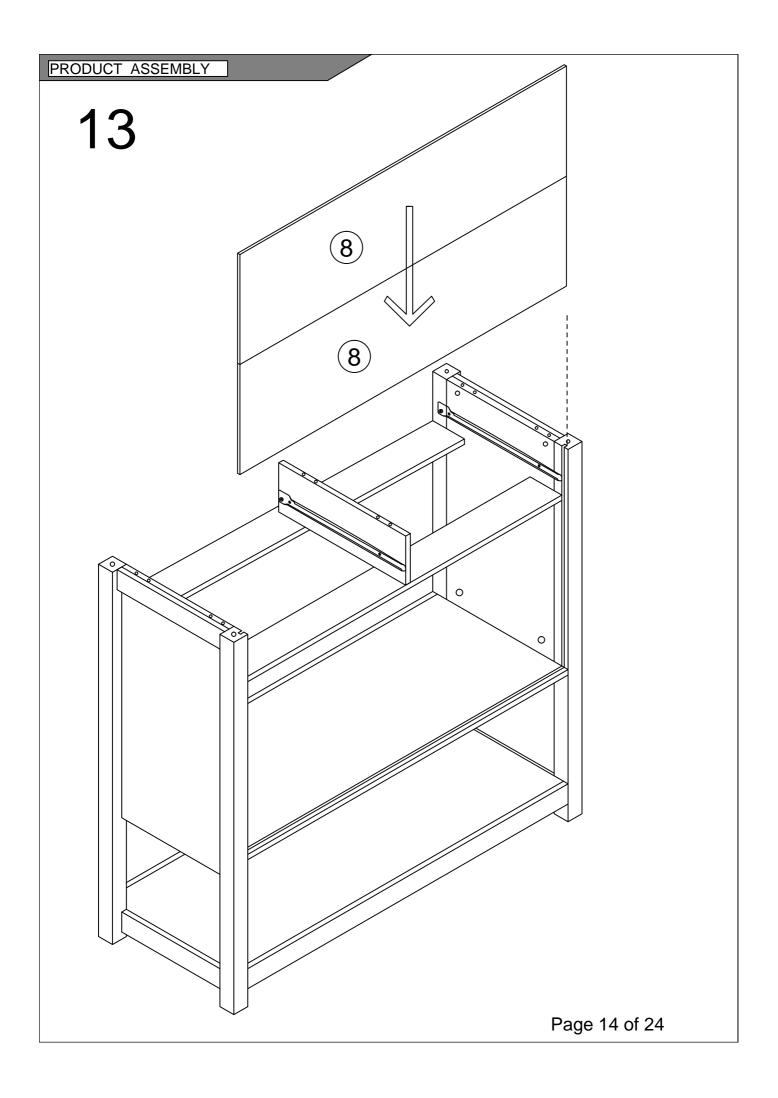

## COMPONENTS

Please check that you have all the parts listed below

| 1  | Top panel        | X1 |
|----|------------------|----|
| 2  | laminate         | X1 |
| 3  | Bottom panel     | X1 |
| 4  | Left side plate  | X1 |
| 5  | Right side plate | X1 |
| 6  | Left door panel  | X1 |
| 7  | Right door       | X1 |
| 8  | panel            | X1 |
| 9  | Drop Down Bar    | Х3 |
| 10 | Middle riser     | X1 |

| 11 | Smoked noodles     | X1 |
|----|--------------------|----|
| 12 | Smoked noodles     | X1 |
| 13 | Left pumping side  | X2 |
| 14 | Right pumping side | X2 |
| 15 | Whipping tail      | X2 |
| 16 | Bottom extraction  | X2 |
| 17 | Front brace        | X1 |
| 18 | Back brace         | X1 |