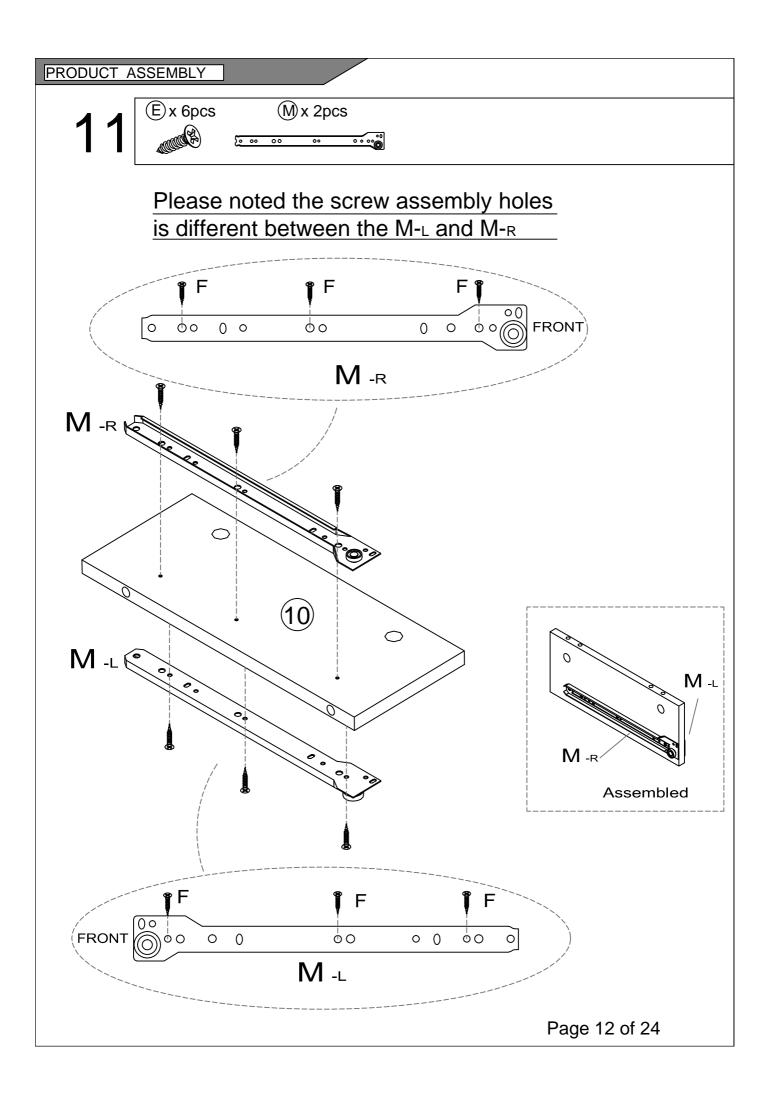

## COMPONENTS

Please check that you have all the parts listed below



| 1  | Top panel        | X1 |
|----|------------------|----|
| 2  | laminate         | X1 |
| 3  | Bottom panel     | X1 |
| 4  | Left side plate  | X1 |
| 5  | Right side plate | X1 |
| 6  | Left door panel  | X1 |
| 7  | Right door       | X1 |
| 8  | panel            | X1 |
| 9  | Drop Down Bar    | Х3 |
| 10 | Middle riser     | X1 |

| 11 | Smoked noodles     | X1 |
|----|--------------------|----|
| 12 | Smoked noodles     | X1 |
| 13 | Left pumping side  | X2 |
| 14 | Right pumping side | X2 |
| 15 | Whipping tail      | X2 |
| 16 | Bottom extraction  | X2 |
| 17 | Front brace        | X1 |
| 18 | Back brace         | X1 |

Page 3 of 24

Please check that you have all the parts listed below