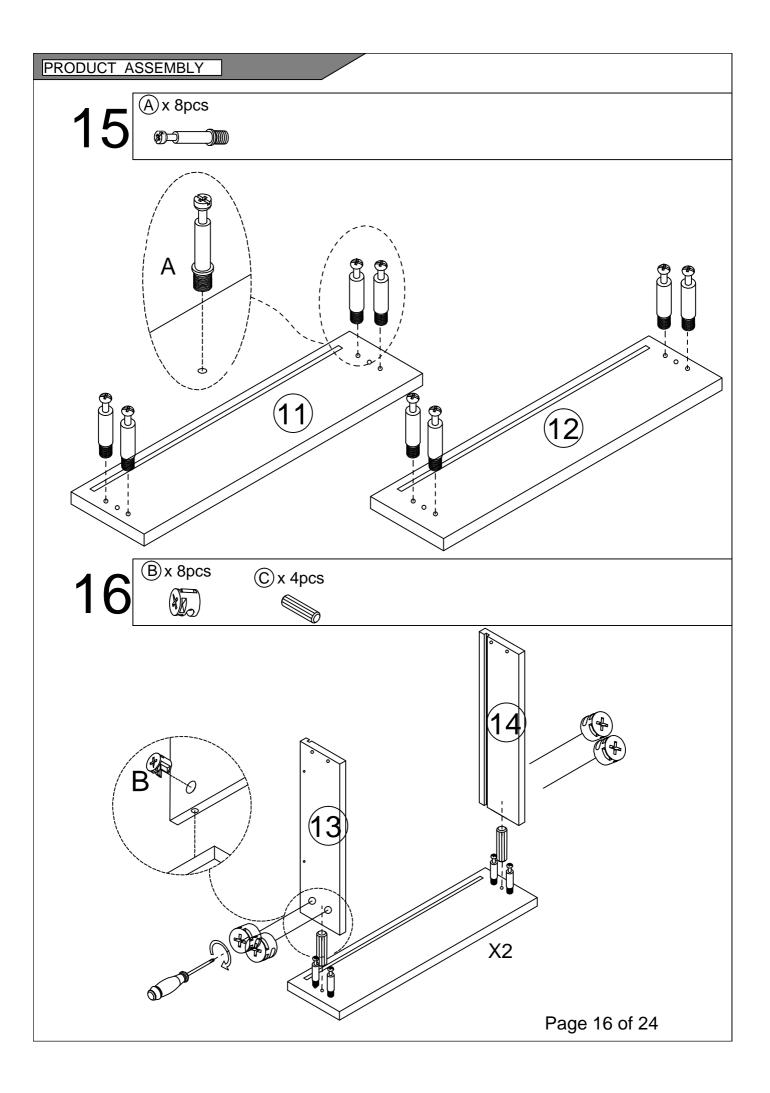

## COMPONENTS

Please check that you have all the parts listed below

| 1  | Top panel        | X1 |
|----|------------------|----|
| 2  | laminate         | X1 |
| 3  | Bottom panel     | X1 |
| 4  | Left side plate  | X1 |
| 5  | Right side plate | X1 |
| 6  | Left door panel  | X1 |
| 7  | Right door       | X1 |
| 8  | panel            | X1 |
| 9  | Drop Down Bar    | Х3 |
| 10 | Middle riser     | X1 |

| 11 | Smoked noodles     | X1 |
|----|--------------------|----|
| 12 | Smoked noodles     | X1 |
| 13 | Left pumping side  | X2 |
| 14 | Right pumping side | X2 |
| 15 | Whipping tail      | X2 |
| 16 | Bottom extraction  | X2 |
| 17 | Front brace        | X1 |
| 18 | Back brace         | X1 |