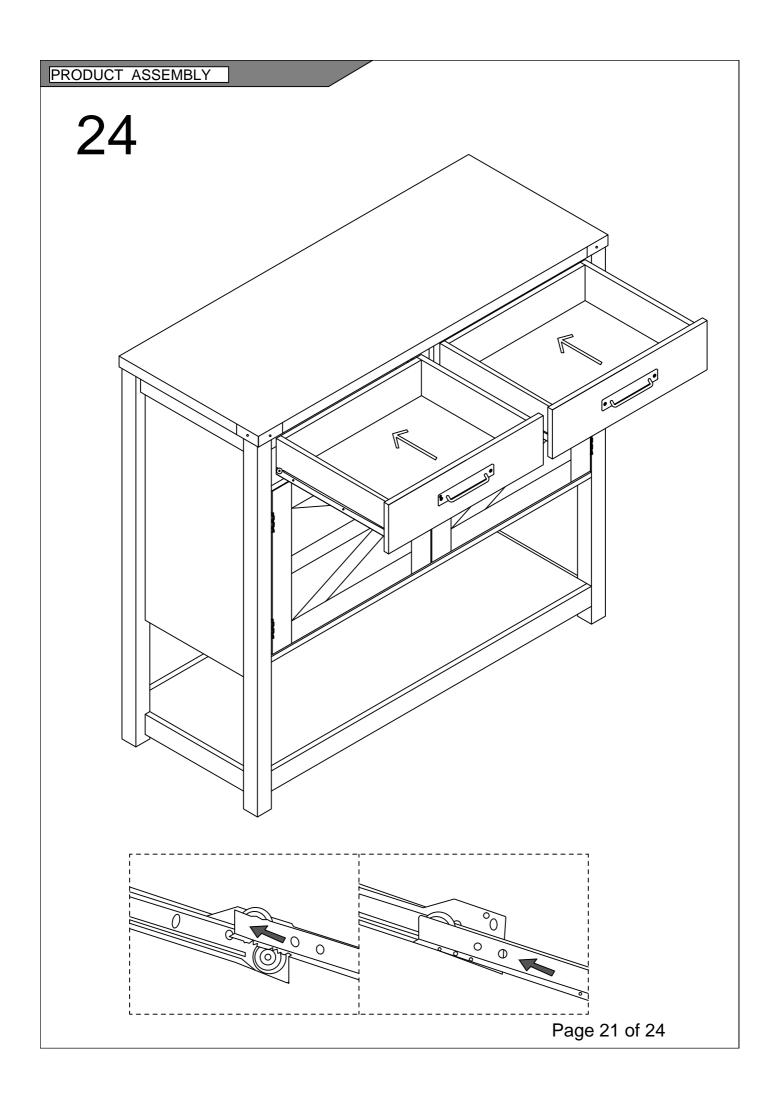

Please check that you have all the parts listed below



| 1  | Top panel        | X1 |
|----|------------------|----|
| 2  | laminate         | X1 |
| 3  | Bottom panel     | X1 |
| 4  | Left side plate  | X1 |
| 5  | Right side plate | X1 |
| 6  | Left door panel  | X1 |
| 7  | Right door       | X1 |
| 8  | panel            | X1 |
| 9  | Drop Down Bar    | Х3 |
| 10 | Middle riser     | X1 |

| 11 | Smoked noodles     | X1 |
|----|--------------------|----|
| 12 | Smoked noodles     | X1 |
| 13 | Left pumping side  | X2 |
| 14 | Right pumping side | X2 |
| 15 | Whipping tail      | X2 |
| 16 | Bottom extraction  | X2 |
| 17 | Front brace        | X1 |
| 18 | Back brace         | X1 |

Page 3 of 24

Please check that you have all the parts listed below