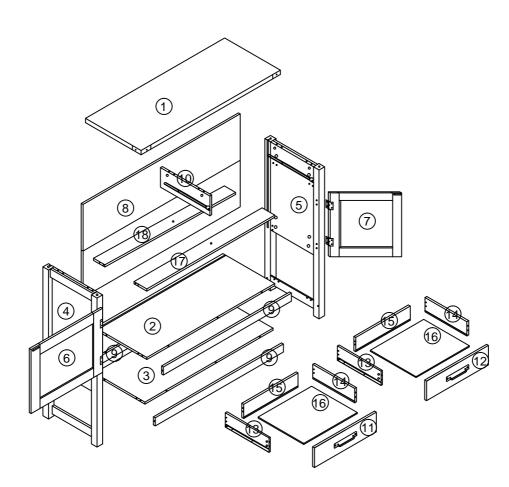

## COMPONENTS

Please check that you have all the parts listed below

| 1  | Top panel        | X1 |
|----|------------------|----|
| 2  | laminate         | X1 |
| 3  | Bottom panel     | X1 |
| 4  | Left side plate  | X1 |
| 5  | Right side plate | X1 |
| 6  | Left door panel  | X1 |
| 7  | Right door       | X1 |
| 8  | panel            | X1 |
| 9  | Drop Down Bar    | Х3 |
| 10 | Middle riser     | X1 |

| 11 | Smoked noodles     | X1 |
|----|--------------------|----|
| 12 | Smoked noodles     | X1 |
| 13 | Left pumping side  | X2 |
| 14 | Right pumping side | X2 |
| 15 | Whipping tail      | X2 |
| 16 | Bottom extraction  | X2 |
| 17 | Front brace        | X1 |
| 18 | Back brace         | X1 |

Page 3 of 24

Please check that you have all the parts listed below