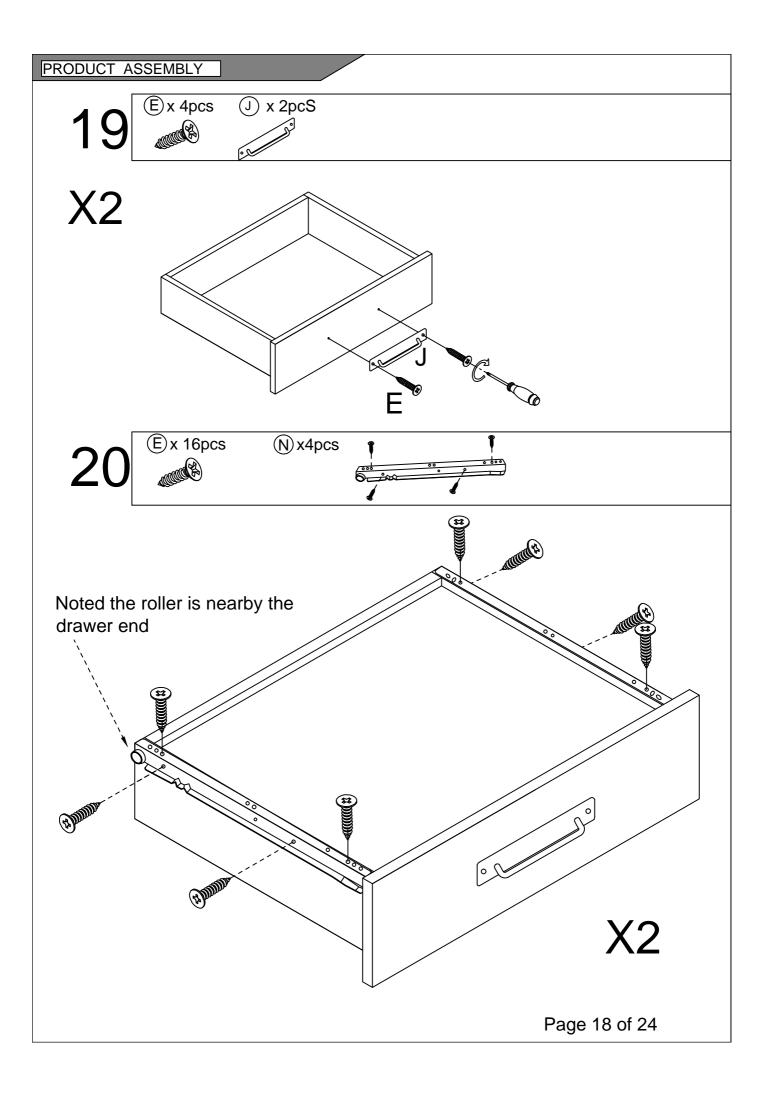

ENTS

Please check that you have all the parts listed below



| 1  | Top panel        | X1 |
|----|------------------|----|
| 2  | laminate         | X1 |
| 3  | Bottom panel     | X1 |
| 4  | Left side plate  | X1 |
| 5  | Right side plate | X1 |
| 6  | Left door panel  | X1 |
| 7  | Right door       | X1 |
| 8  | panel            | X1 |
| 9  | Drop Down Bar    | Х3 |
| 10 | Middle riser     | X1 |

| 11 | Smoked noodles     | X1 |
|----|--------------------|----|
| 12 | Smoked noodles     | X1 |
| 13 | Left pumping side  | X2 |
| 14 | Right pumping side | X2 |
| 15 | Whipping tail      | X2 |
| 16 | Bottom extraction  | X2 |
| 17 | Front brace        | X1 |
| 18 | Back brace         | X1 |

Page 3 of 24

Please check that you have all the parts listed below