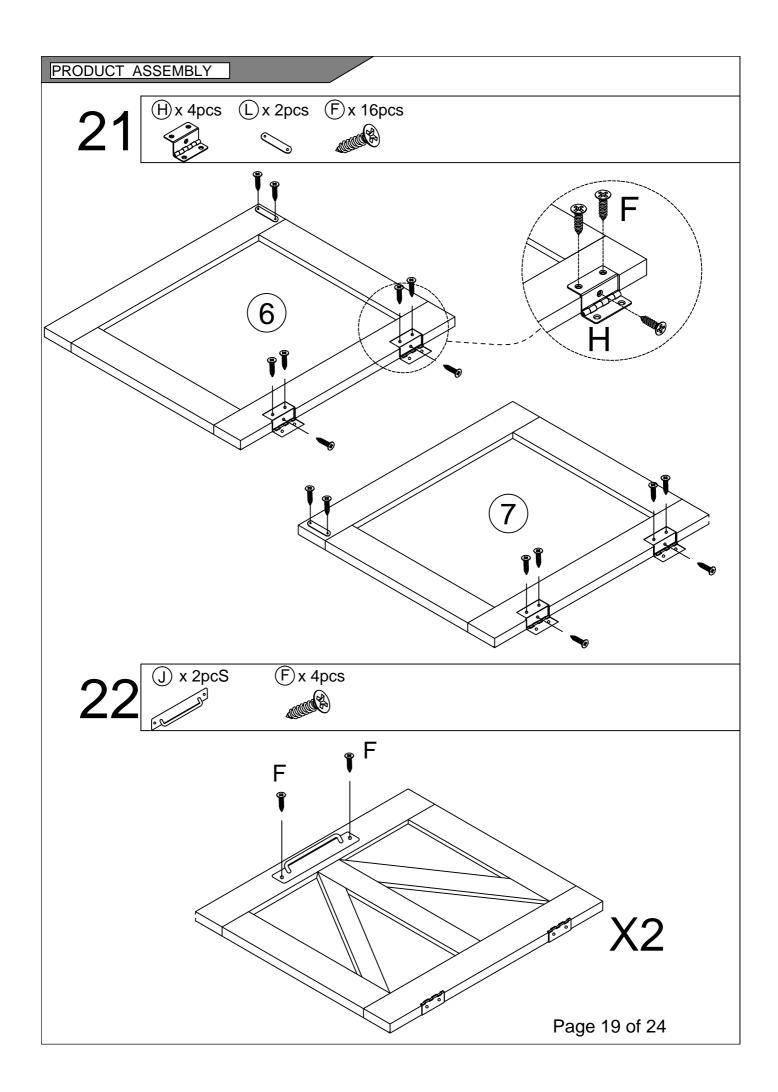

TS

Please check that you have all the parts listed below



| 1  | Top panel        | X1 |
|----|------------------|----|
| 2  | laminate         | X1 |
| 3  | Bottom panel     | X1 |
| 4  | Left side plate  | X1 |
| 5  | Right side plate | X1 |
| 6  | Left door panel  | X1 |
| 7  | Right door       | X1 |
| 8  | panel            | X1 |
| 9  | Drop Down Bar    | Х3 |
| 10 | Middle riser     | X1 |

| 11 | Smoked noodles     | X1 |
|----|--------------------|----|
| 12 | Smoked noodles     | X1 |
| 13 | Left pumping side  | X2 |
| 14 | Right pumping side | X2 |
| 15 | Whipping tail      | X2 |
| 16 | Bottom extraction  | X2 |
| 17 | Front brace        | X1 |
| 18 | Back brace         | X1 |

Page 3 of 24

Please check that you have all the parts listed below