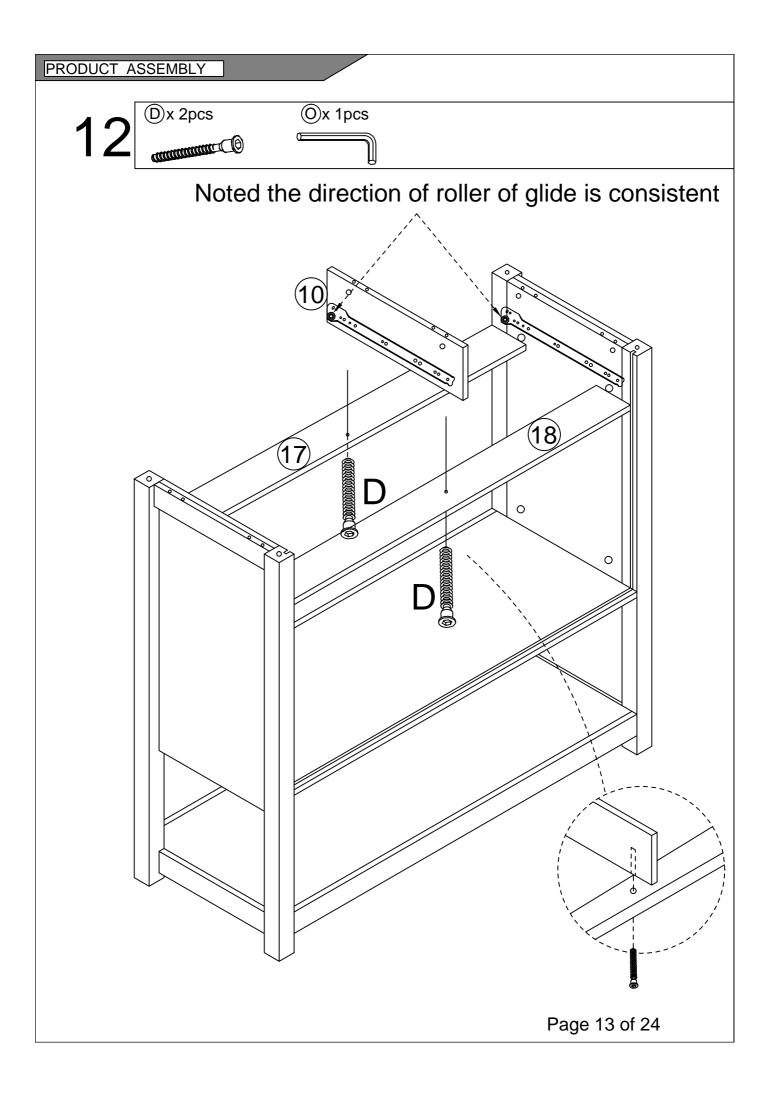

## COMPONENTS

Please check that you have all the parts listed below



| 1  | Top panel        | X1 |
|----|------------------|----|
| 2  | laminate         | X1 |
| 3  | Bottom panel     | X1 |
| 4  | Left side plate  | X1 |
| 5  | Right side plate | X1 |
| 6  | Left door panel  | X1 |
| 7  | Right door       | X1 |
| 8  | panel            | X1 |
| 9  | Drop Down Bar    | Х3 |
| 10 | Middle riser     | X1 |

| 11 | Smoked noodles     | X1 |
|----|--------------------|----|
| 12 | Smoked noodles     | X1 |
| 13 | Left pumping side  | X2 |
| 14 | Right pumping side | X2 |
| 15 | Whipping tail      | X2 |
| 16 | Bottom extraction  | X2 |
| 17 | Front brace        | X1 |
| 18 | Back brace         | X1 |

Page 3 of 24

Please check that you have all the parts listed below