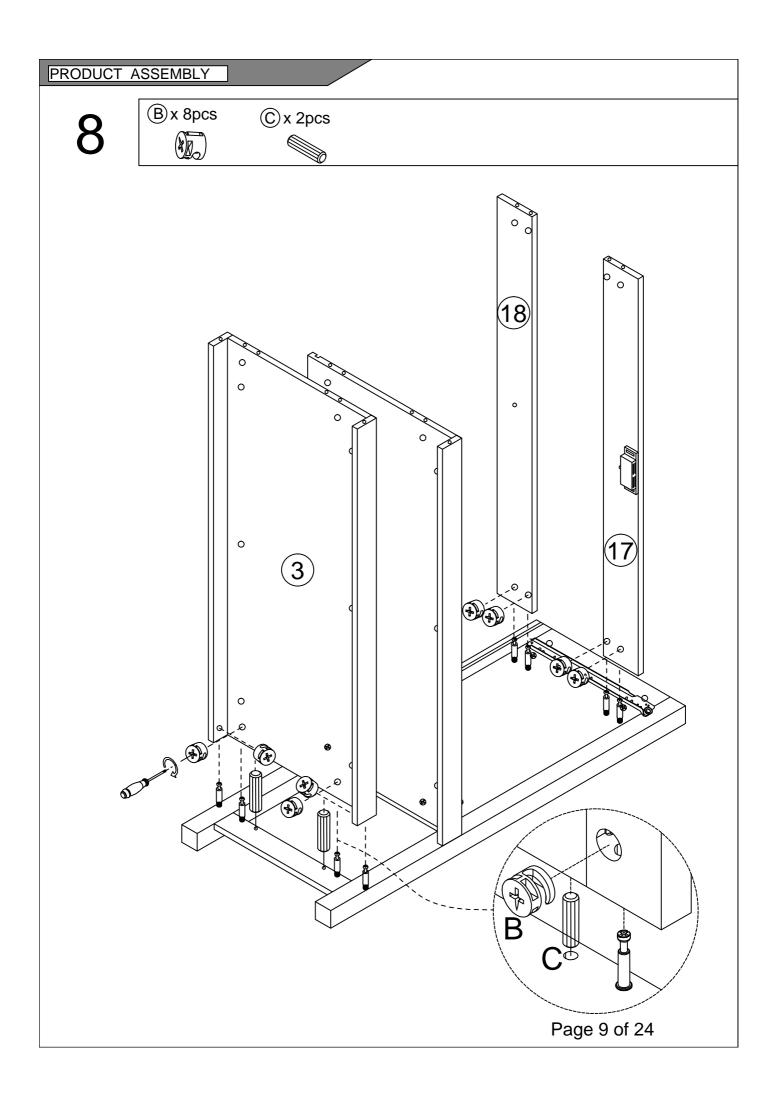

## COMPONENTS

Please check that you have all the parts listed below

| 1  | Top panel        | X1 |
|----|------------------|----|
| 2  | laminate         | X1 |
| 3  | Bottom panel     | X1 |
| 4  | Left side plate  | X1 |
| 5  | Right side plate | X1 |
| 6  | Left door panel  | X1 |
| 7  | Right door       | X1 |
| 8  | panel            | X1 |
| 9  | Drop Down Bar    | Х3 |
| 10 | Middle riser     | X1 |

| 11 | Smoked noodles     | X1 |
|----|--------------------|----|
| 12 | Smoked noodles     | X1 |
| 13 | Left pumping side  | X2 |
| 14 | Right pumping side | X2 |
| 15 | Whipping tail      | X2 |
| 16 | Bottom extraction  | X2 |
| 17 | Front brace        | X1 |
| 18 | Back brace         | X1 |