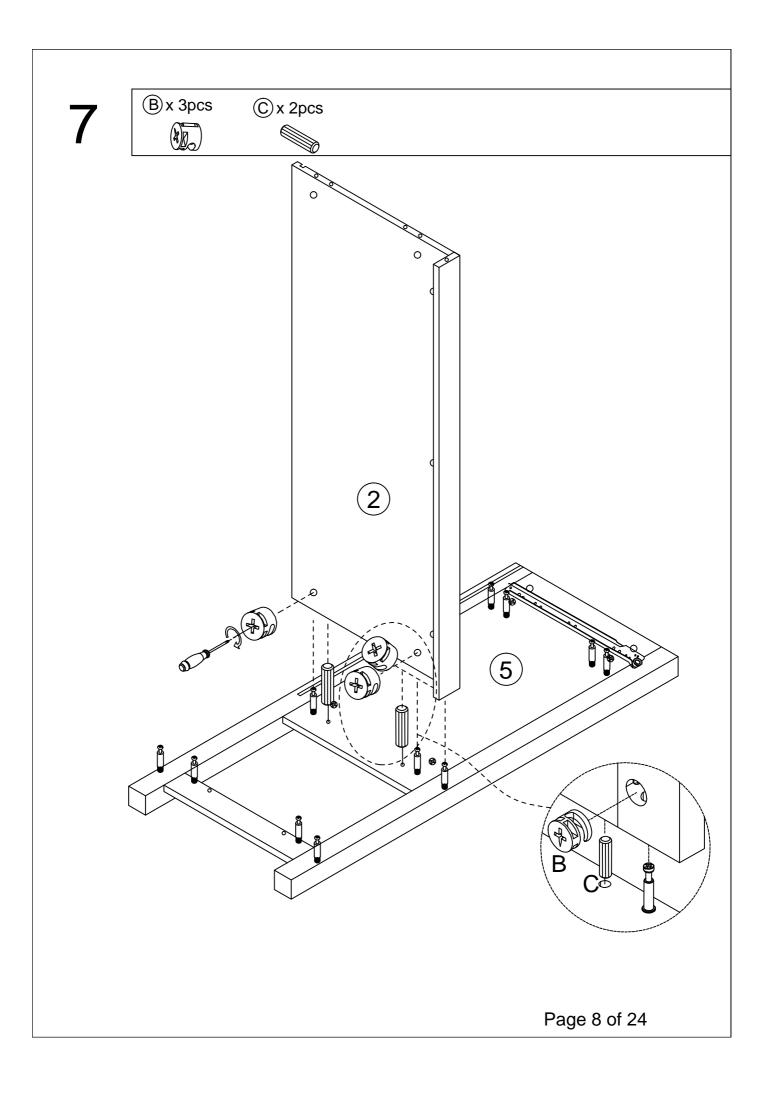

## COMPONENTS

Please check that you have all the parts listed below

| 1  | Top panel        | X1 |
|----|------------------|----|
| 2  | laminate         | X1 |
| 3  | Bottom panel     | X1 |
| 4  | Left side plate  | X1 |
| 5  | Right side plate | X1 |
| 6  | Left door panel  | X1 |
| 7  | Right door       | X1 |
| 8  | panel            | X1 |
| 9  | Drop Down Bar    | Х3 |
| 10 | Middle riser     | X1 |

| 11 | Smoked noodles     | X1 |
|----|--------------------|----|
| 12 | Smoked noodles     | X1 |
| 13 | Left pumping side  | X2 |
| 14 | Right pumping side | X2 |
| 15 | Whipping tail      | X2 |
| 16 | Bottom extraction  | X2 |
| 17 | Front brace        | X1 |
| 18 | Back brace         | X1 |