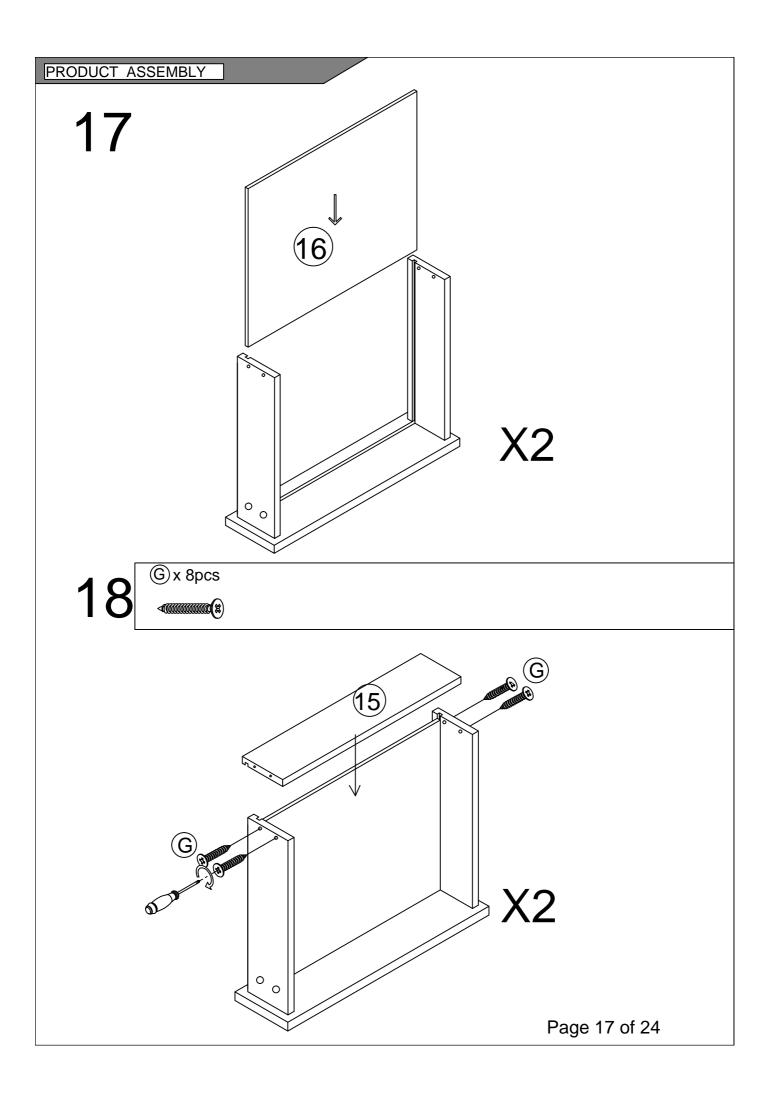

## COMPONENTS

Please check that you have all the parts listed below

| 1  | Top panel        | X1 |
|----|------------------|----|
| 2  | laminate         | X1 |
| 3  | Bottom panel     | X1 |
| 4  | Left side plate  | X1 |
| 5  | Right side plate | X1 |
| 6  | Left door panel  | X1 |
| 7  | Right door       | X1 |
| 8  | panel            | X1 |
| 9  | Drop Down Bar    | Х3 |
| 10 | Middle riser     | X1 |

| 11 | Smoked noodles     | X1 |
|----|--------------------|----|
| 12 | Smoked noodles     | X1 |
| 13 | Left pumping side  | X2 |
| 14 | Right pumping side | X2 |
| 15 | Whipping tail      | X2 |
| 16 | Bottom extraction  | X2 |
| 17 | Front brace        | X1 |
| 18 | Back brace         | X1 |