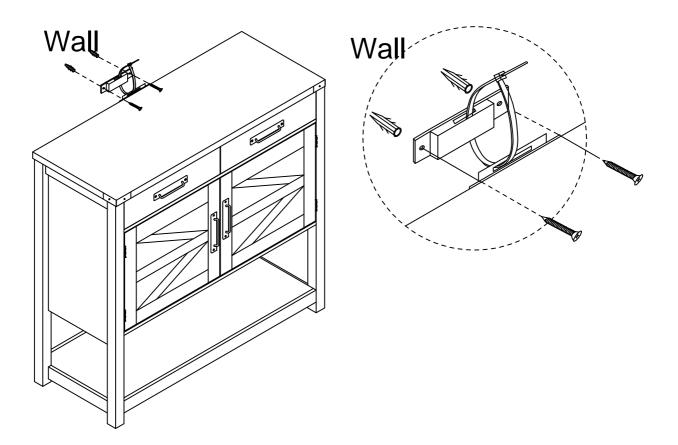

check that you have all the parts listed below



| 1  | Top panel        | X1 |
|----|------------------|----|
| 2  | laminate         | X1 |
| 3  | Bottom panel     | X1 |
| 4  | Left side plate  | X1 |
| 5  | Right side plate | X1 |
| 6  | Left door panel  | X1 |
| 7  | Right door       | X1 |
| 8  | panel            | X1 |
| 9  | Drop Down Bar    | Х3 |
| 10 | Middle riser     | X1 |

| 11 | Smoked noodles     | X1 |
|----|--------------------|----|
| 12 | Smoked noodles     | X1 |
| 13 | Left pumping side  | X2 |
| 14 | Right pumping side | X2 |
| 15 | Whipping tail      | X2 |
| 16 | Bottom extraction  | X2 |
| 17 | Front brace        | X1 |
| 18 | Back brace         | X1 |

Page 3 of 24

Please check that you have all the parts listed below