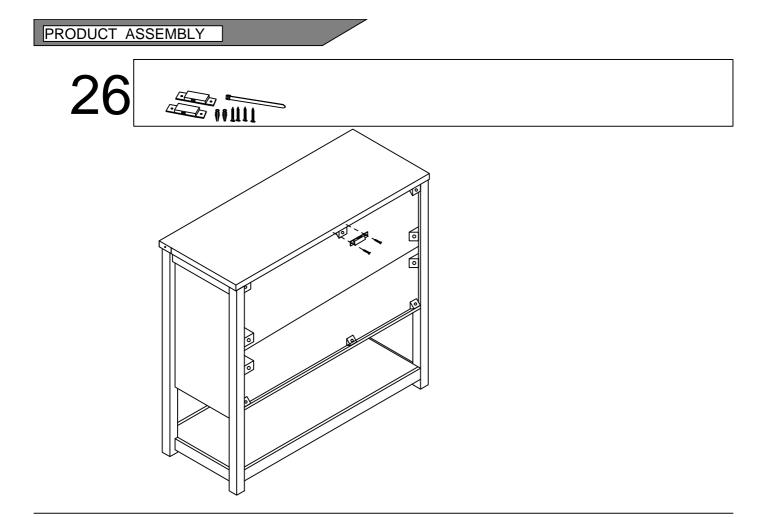

se check that you have all the parts listed below



| 1  | Top panel        | X1 |
|----|------------------|----|
| 2  | laminate         | X1 |
| 3  | Bottom panel     | X1 |
| 4  | Left side plate  | X1 |
| 5  | Right side plate | X1 |
| 6  | Left door panel  | X1 |
| 7  | Right door       | X1 |
| 8  | panel            | X1 |
| 9  | Drop Down Bar    | Х3 |
| 10 | Middle riser     | X1 |

| 11 | Smoked noodles     | X1 |
|----|--------------------|----|
| 12 | Smoked noodles     | X1 |
| 13 | Left pumping side  | X2 |
| 14 | Right pumping side | X2 |
| 15 | Whipping tail      | X2 |
| 16 | Bottom extraction  | X2 |
| 17 | Front brace        | X1 |
| 18 | Back brace         | X1 |

Page 3 of 24

Please check that you have all the parts listed below