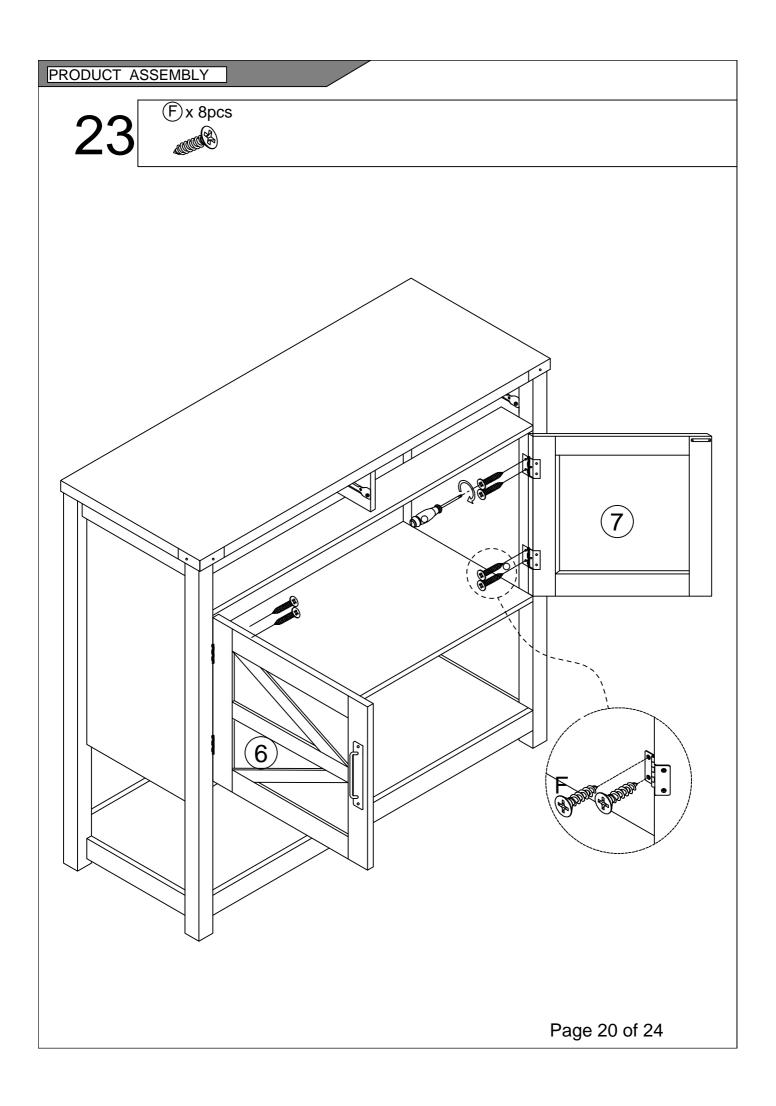

Please check that you have all the parts listed below



| 1  | Top panel        | X1 |
|----|------------------|----|
| 2  | laminate         | X1 |
| 3  | Bottom panel     | X1 |
| 4  | Left side plate  | X1 |
| 5  | Right side plate | X1 |
| 6  | Left door panel  | X1 |
| 7  | Right door       | X1 |
| 8  | panel            | X1 |
| 9  | Drop Down Bar    | Х3 |
| 10 | Middle riser     | X1 |

| 11 | Smoked noodles     | X1 |
|----|--------------------|----|
| 12 | Smoked noodles     | X1 |
| 13 | Left pumping side  | X2 |
| 14 | Right pumping side | X2 |
| 15 | Whipping tail      | X2 |
| 16 | Bottom extraction  | X2 |
| 17 | Front brace        | X1 |
| 18 | Back brace         | X1 |

Page 3 of 24

Please check that you have all the parts listed below