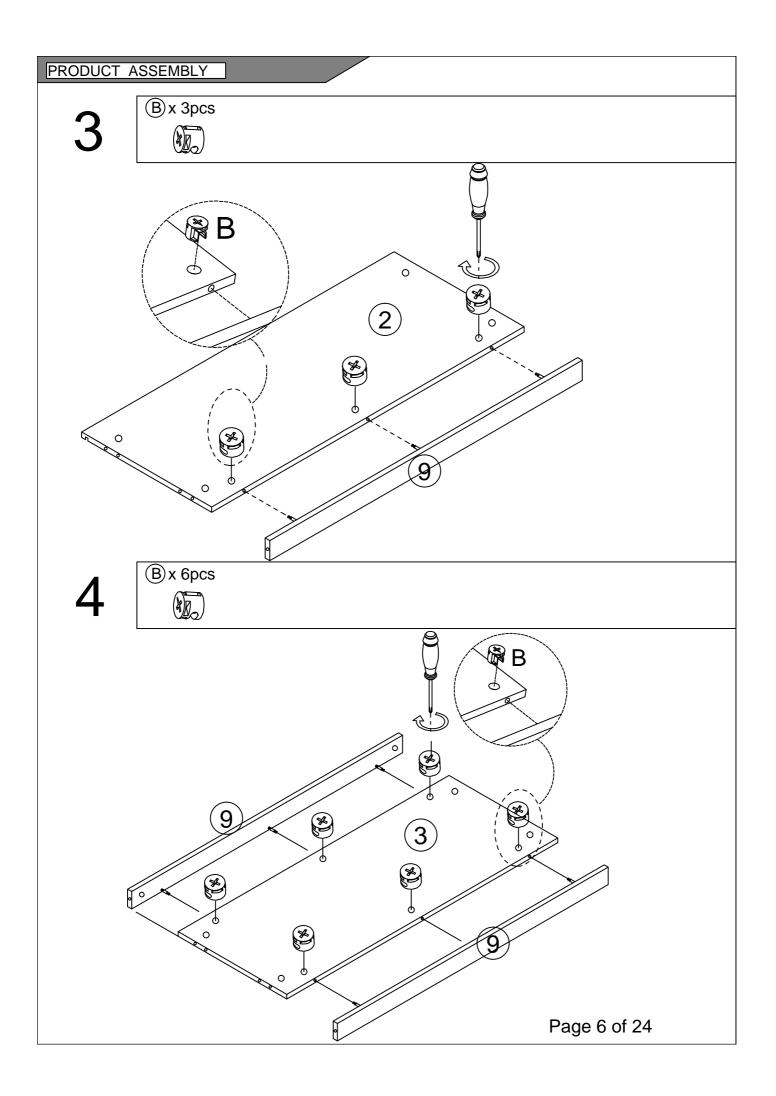

## COMPONENTS

Please check that you have all the parts listed below

| 1  | Top panel        | X1 |
|----|------------------|----|
| 2  | laminate         | X1 |
| 3  | Bottom panel     | X1 |
| 4  | Left side plate  | X1 |
| 5  | Right side plate | X1 |
| 6  | Left door panel  | X1 |
| 7  | Right door       | X1 |
| 8  | panel            | X1 |
| 9  | Drop Down Bar    | Х3 |
| 10 | Middle riser     | X1 |

| 11 | Smoked noodles     | X1 |
|----|--------------------|----|
| 12 | Smoked noodles     | X1 |
| 13 | Left pumping side  | X2 |
| 14 | Right pumping side | X2 |
| 15 | Whipping tail      | X2 |
| 16 | Bottom extraction  | X2 |
| 17 | Front brace        | X1 |
| 18 | Back brace         | X1 |