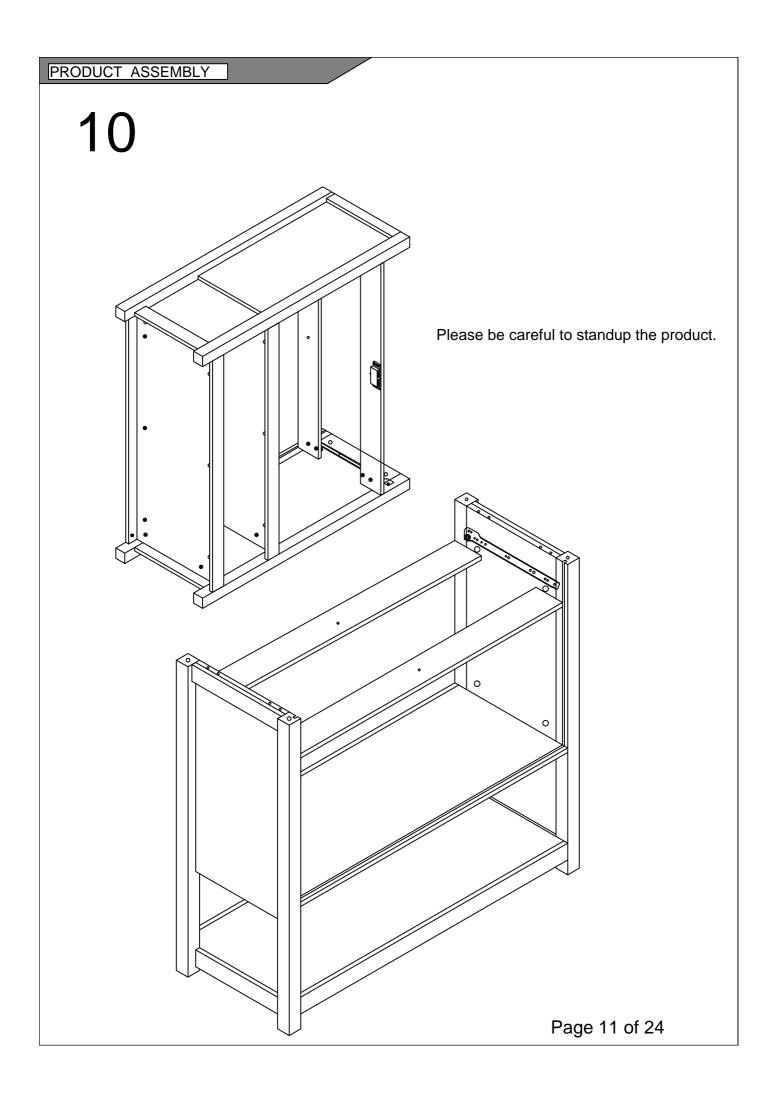

e



## COMPONENTS

Please check that you have all the parts listed below



| 1  | Top panel        | X1 |
|----|------------------|----|
| 2  | laminate         | X1 |
| 3  | Bottom panel     | X1 |
| 4  | Left side plate  | X1 |
| 5  | Right side plate | X1 |
| 6  | Left door panel  | X1 |
| 7  | Right door       | X1 |
| 8  | panel            | X1 |
| 9  | Drop Down Bar    | Х3 |
| 10 | Middle riser     | X1 |

| 11 | Smoked noodles     | X1 |
|----|--------------------|----|
| 12 | Smoked noodles     | X1 |
| 13 | Left pumping side  | X2 |
| 14 | Right pumping side | X2 |
| 15 | Whipping tail      | X2 |
| 16 | Bottom extraction  | X2 |
| 17 | Front brace        | X1 |
| 18 | Back brace         | X1 |

Page 3 of 24

Please check that you have all the parts listed below