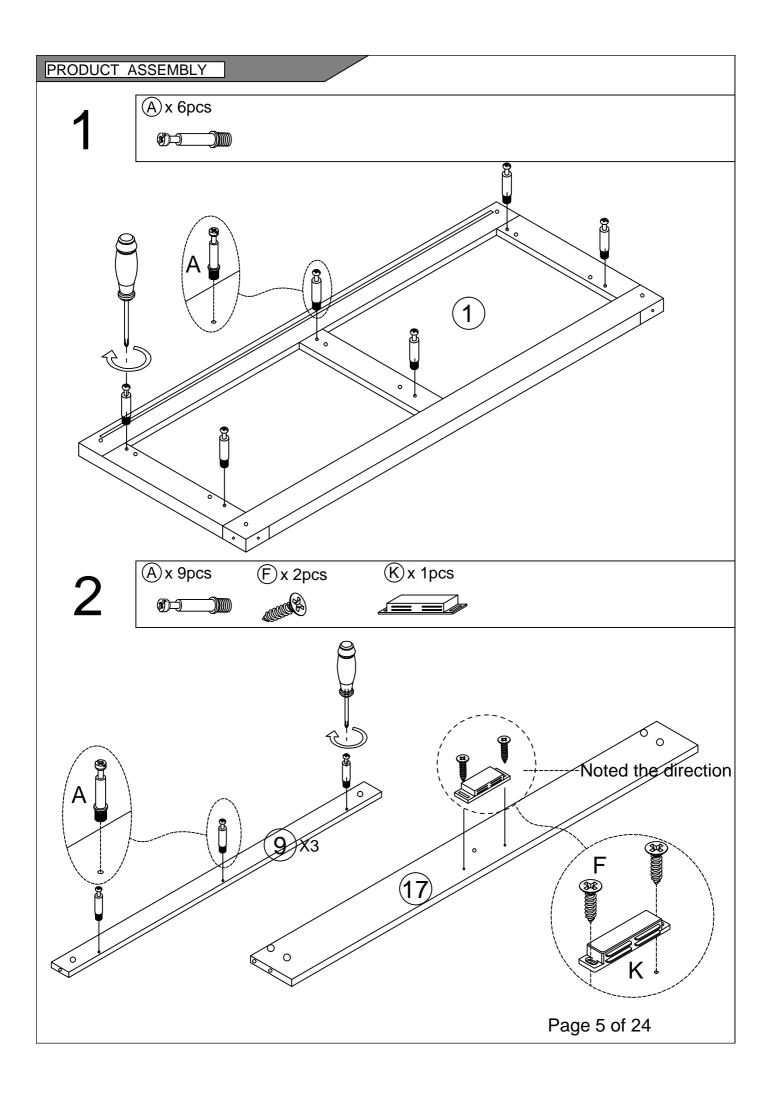

EntrywayTable



## COMPONENTS

Please check that you have all the parts listed below



| 1  | Top panel        | X1 |
|----|------------------|----|
| 2  | laminate         | X1 |
| 3  | Bottom panel     | X1 |
| 4  | Left side plate  | X1 |
| 5  | Right side plate | X1 |
| 6  | Left door panel  | X1 |
| 7  | Right door       | X1 |
| 8  | panel            | X1 |
| 9  | Drop Down Bar    | Х3 |
| 10 | Middle riser     | X1 |

| 11 | Smoked noodles     | X1 |
|----|--------------------|----|
| 12 | Smoked noodles     | X1 |
| 13 | Left pumping side  | X2 |
| 14 | Right pumping side | X2 |
| 15 | Whipping tail      | X2 |
| 16 | Bottom extraction  | X2 |
| 17 | Front brace        | X1 |
| 18 | Back brace         | X1 |

Page 3 of 24

Please check that you have all the parts listed below