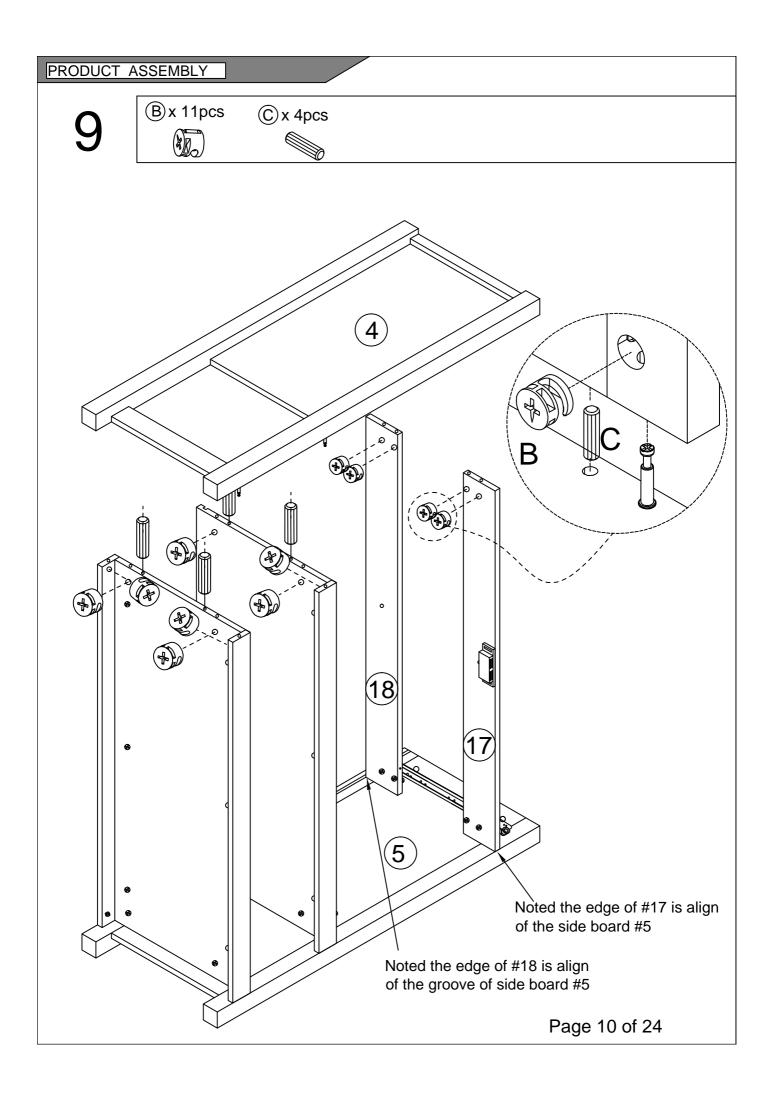

## COMPONENTS

Please check that you have all the parts listed below

| 1  | Top panel        | X1 |
|----|------------------|----|
| 2  | laminate         | X1 |
| 3  | Bottom panel     | X1 |
| 4  | Left side plate  | X1 |
| 5  | Right side plate | X1 |
| 6  | Left door panel  | X1 |
| 7  | Right door       | X1 |
| 8  | panel            | X1 |
| 9  | Drop Down Bar    | Х3 |
| 10 | Middle riser     | X1 |

| 11 | Smoked noodles     | X1 |
|----|--------------------|----|
| 12 | Smoked noodles     | X1 |
| 13 | Left pumping side  | X2 |
| 14 | Right pumping side | X2 |
| 15 | Whipping tail      | X2 |
| 16 | Bottom extraction  | X2 |
| 17 | Front brace        | X1 |
| 18 | Back brace         | X1 |