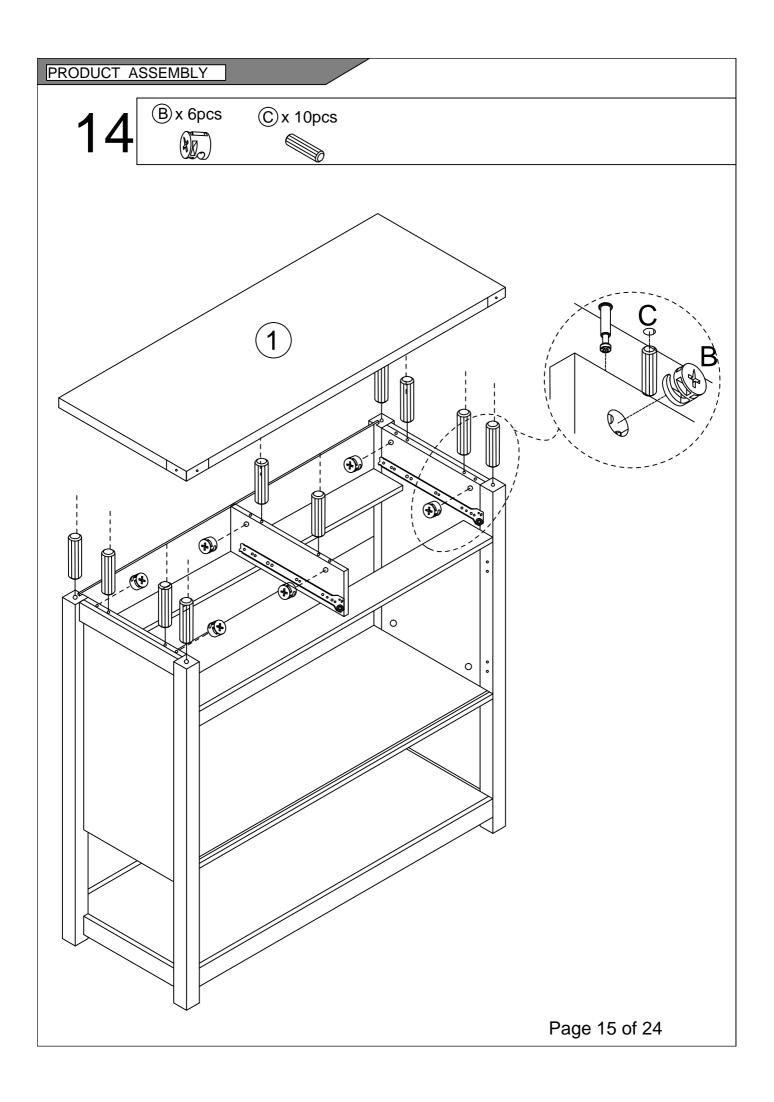

## COMPONENTS

Please check that you have all the parts listed below

| 1  | Top panel        | X1 |
|----|------------------|----|
| 2  | laminate         | X1 |
| 3  | Bottom panel     | X1 |
| 4  | Left side plate  | X1 |
| 5  | Right side plate | X1 |
| 6  | Left door panel  | X1 |
| 7  | Right door       | X1 |
| 8  | panel            | X1 |
| 9  | Drop Down Bar    | Х3 |
| 10 | Middle riser     | X1 |

| 11 | Smoked noodles     | X1 |
|----|--------------------|----|
| 12 | Smoked noodles     | X1 |
| 13 | Left pumping side  | X2 |
| 14 | Right pumping side | X2 |
| 15 | Whipping tail      | X2 |
| 16 | Bottom extraction  | X2 |
| 17 | Front brace        | X1 |
| 18 | Back brace         | X1 |