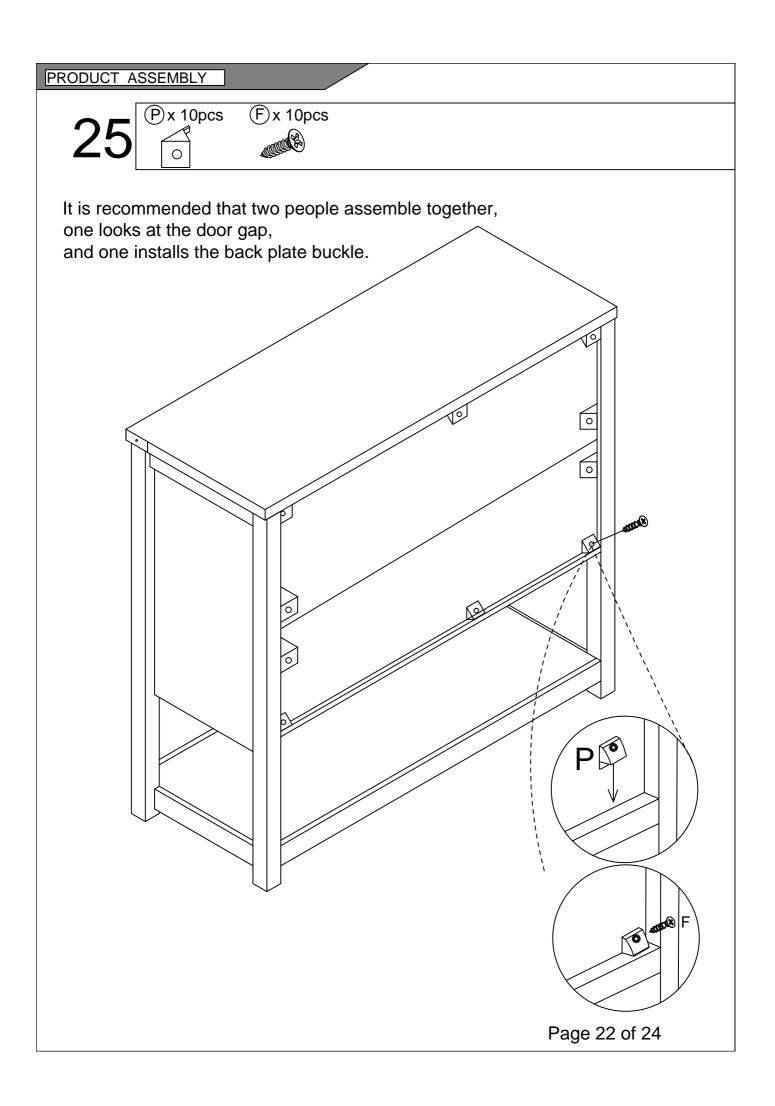

ease check that you have all the parts listed below



| 1  | Top panel        | X1 |
|----|------------------|----|
| 2  | laminate         | X1 |
| 3  | Bottom panel     | X1 |
| 4  | Left side plate  | X1 |
| 5  | Right side plate | X1 |
| 6  | Left door panel  | X1 |
| 7  | Right door       | X1 |
| 8  | panel            | X1 |
| 9  | Drop Down Bar    | Х3 |
| 10 | Middle riser     | X1 |

| 11 | Smoked noodles     | X1 |
|----|--------------------|----|
| 12 | Smoked noodles     | X1 |
| 13 | Left pumping side  | X2 |
| 14 | Right pumping side | X2 |
| 15 | Whipping tail      | X2 |
| 16 | Bottom extraction  | X2 |
| 17 | Front brace        | X1 |
| 18 | Back brace         | X1 |

Page 3 of 24

Please check that you have all the parts listed below