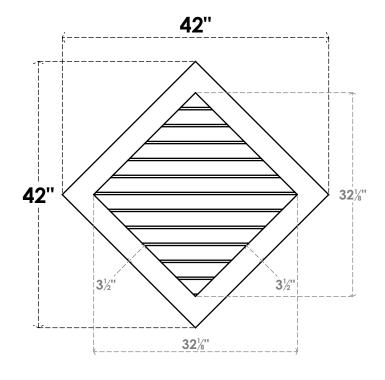

## GVPDI42X4201SN

42"W X 42"H DIAMOND SURFACE MOUNT PVC GABLE VENT: NON-FUNCTIONAL, W/ 3-1/2"W X 1"P STANDARD FRAME

**FRONT** 

SIDE

LOUVER HEIGHT: 2 5/8"

LOUVER QTY: 12

EKENA MILLWORK 2300 WEST MAIN ST. CLARKSVILLE, TX 75426 TOLL FREE: 866-607-0453 WWW.EKENAMILLWORK.COM