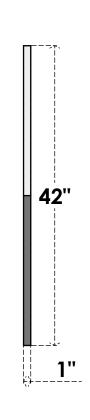

## GVPDI42X4201SN

42"W X 42"H DIAMOND SURFACE MOUNT PVC GABLE VENT: NON-FUNCTIONAL, W/ 3-1/2"W X 1"P STANDARD FRAME

**FRONT** 

SIDE

LOUVER HEIGHT: 2 5/8"

LOUVER QTY: 12

EKENA MILLWORK 2300 WEST MAIN ST. CLARKSVILLE, TX 75426 TOLL FREE: 866-607-0453 WWW.EKENAMILLWORK.COM