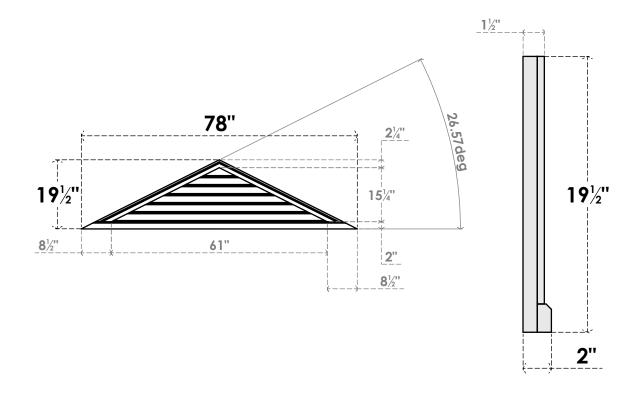

## GVPTR78X2003SF

78"W X 19-1/2"H TRIANGLE SURFACE MOUNT PVC GABLE VENT 6/12 PITCH: FUNCTIONAL, W/ 2"W X 2"P BRICKMOULD SILL FRAME

**VENTING AREA: 38.16 SQ IN** LOUVER HEIGHT: 2 1/2"

LOUVER QTY: 6

**FRONT** 

SIDE

1. INSTALLATION TO BE COMPLETED IN ACCORDANCE WITH MANUFACTURER'S SPECIFICATIONS. 2. DRAWING MAY NOT BE TO SCALE

3. THIS DRAWING IS INTENDED FOR DESIGN AND PLANNING PURPOSES ONLY.

4. ALL INFORMATION CONTAINED HEREIN WAS CURRENT AT THE TIME OF DEVELOPMENT BUT MUST BE REVIEWED AND APPROVED BY THE PRODUCT MANUFACTURER TO BE CONSIDERED ACCURATE.