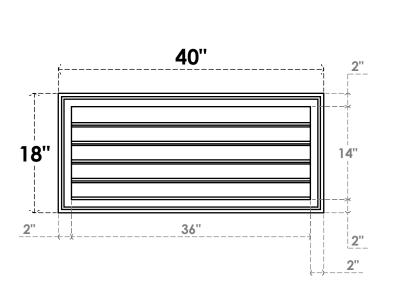

## GVPVE40X1802SF

40"W X 18"H RECTANGLE SURFACE MOUNT PVC GABLE VENT: FUNCTIONAL, W/ 2"W X 1-1/2"P **BRICKMOULD FRAME** 

**VENTING AREA: 36 SQ IN** LOUVER HEIGHT: 2 3/4"

LOUVER QTY: 5

**FRONT** 

SIDE

EKENA MILLWORK 2300 WEST MAIN ST. CLARKSVILLE, TX 75426 TOLL FREE: 866-607-0453 WWW.EKENAMILLWORK.COM